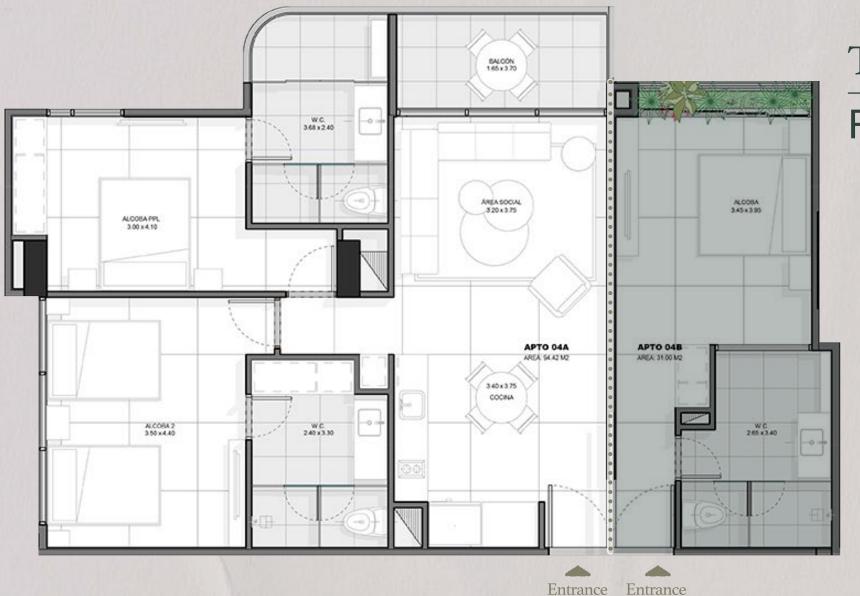

# Typical floor plan

#### FLOORS 4

Total area 124 m<sup>2</sup>
Fraction area A 94 m<sup>2</sup>
Fraction area B 30 m<sup>2</sup>