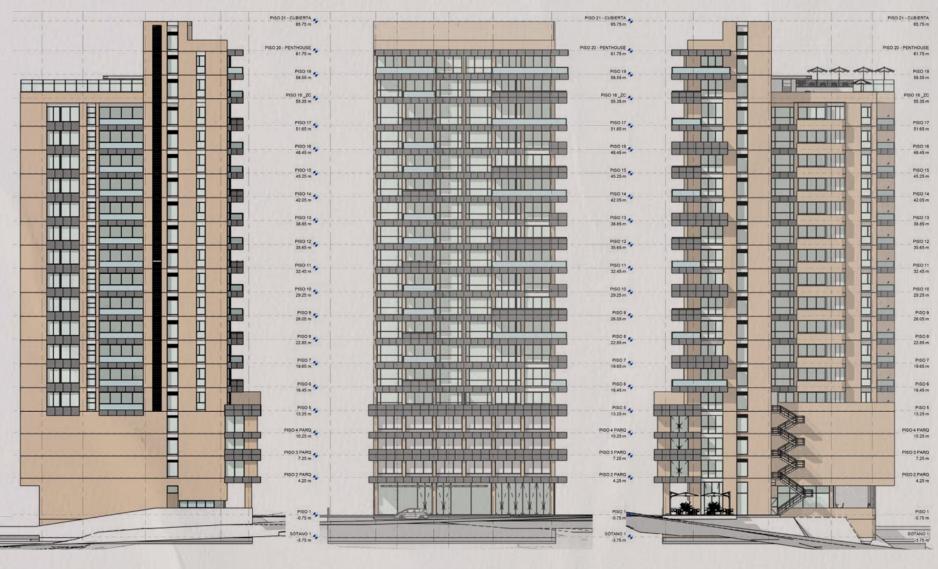

, 7, 10, 13 y 16



Floor 5



#### Typical floor plan

#### **A FLOORS**

8, 9, 11, 12, 14, 15 y 17

Type alternative 1B

Total area: 98 m<sup>2</sup>

Floors 6, 7, 10, 13 y 16



Entrance

### Typical floor plan

#### 1A FLOORS

Total area 106 m<sup>2</sup>
Floors 8, 9, 11, 12, 14, 15 y 17





#### **Entrance Entrance**



# Typical floor plan

### FLOORS 2

Total area 92 m<sup>2</sup>
Fraction area A 65 m<sup>2</sup>
Fraction area B 27 m<sup>2</sup>







# Scan to see the 360° tour



# Typical floor plan

#### FLOORS 3

Total area 145 m<sup>2</sup>
Fraction area A 54 m<sup>2</sup>
Fraction area B 93 m<sup>2</sup>







# Typical floor plan

#### FLOORS 4

Total area 124 m<sup>2</sup>
Fraction area A 94 m<sup>2</sup>
Fraction area B 30 m<sup>2</sup>







# ROOFTOP

#### Floor 18



North



# **ANTIOQUIA'S** ECONOMIC FIELDS:



Source: DANE

# TOURISM AND HOTELS IN MEDELLIN

1'400.000

#### **RECORD IN VISITORS**

In 2022, Medellin had almost 1,400,000 visitors, 200,000 more than projected by the Mayor's Office.

93,3%

#### \$215 MILLION USD

Between January and October 2021, tourists spent the equivalent of \$215 million dollars, increasing 93.3% compared to 2020 and 11.6% compared to 2019.





GIN

Source: Tourist Intelligence System - Medellín Mayor's Office

Source: Tourist Intelligence System - Medellin Mayor's Office

# HOTELOCCUPANCY IN MEDELLIN



Past performance does not guarantee or indicate future results; market variations and external factors may alter these results.



# FOREIGN VS NATIONAL GUEST MARKET IN **MEDELLIN**



# TOURISM AND HOTELS IN ME