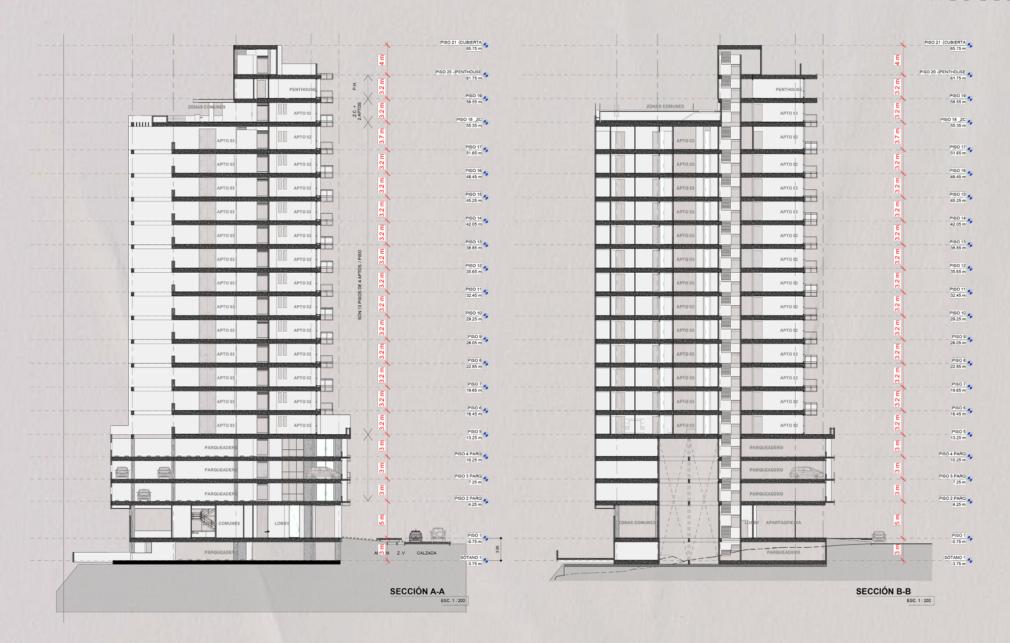

# Levels 2, 3 y 4 and parking

**B floors** 6, 7, 10, 13 y 16

Floor 5

#### Typical floor plan