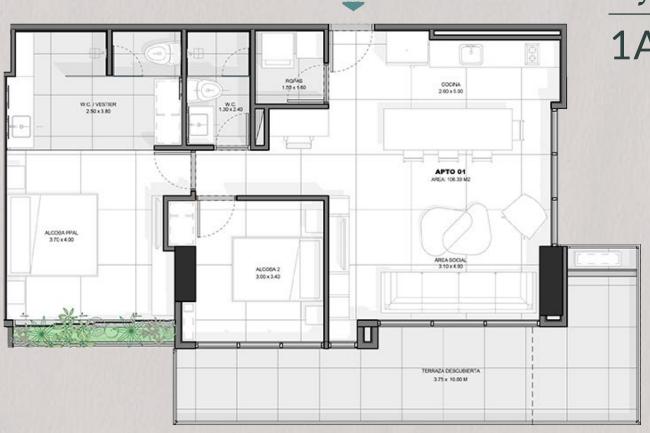

#### 1A FLOORS

Total area 106 m<sup>2</sup>
Floors 8, 9, 11, 12, 14, 15 y 17

#### **Entrance Entrance**