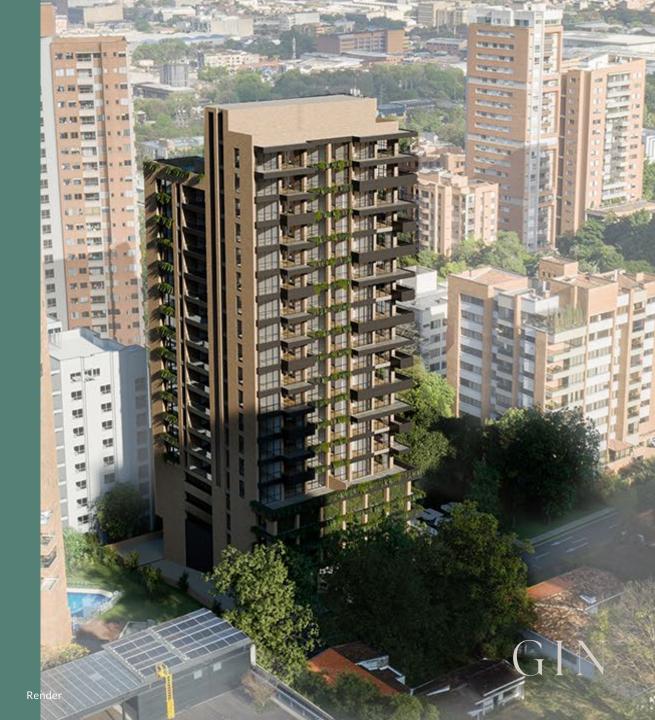

l find your place: **global, fresh and easy.** 

GIN the mixture of perfection:

FUN · WORK · GASTRONOMY

PARTY · LEISURE · NATURE





Poblado Santa Maria de los Angeles



**92 a 145 m²** 82 a 134 m²



Exclusive building



Versatile and modular spaces



Automated parking system



2 or 3 bedrooms + tv space



GIN DESIGN STATEMENT SPACES,
HERE, VERSATILITY INCREASES
THE PROFITABILITY OF YOUR INVESTMENT

# SHORT TERM RENTALS

INVESTMENT OR LIVING



- **Exclusive** building
- **4** apartments per floor
- Only **55 apartments**
- High end finishes
- **Versatile** spaces





#### FLOORS 3





Render

#### FLOORS 3

#### FLOORS 3







# **PROFITABLE**

- 40% down payment
- 60% when your property is ready
- Legally designed for short term rentals
- Select your own property management







- Central location
- Modern / Mid Century / Global







Panoramic view



#### **AMENITIES**







Cafe



Yoga terrace



Lobby



Gym



Coworking



Rooftop



Garden







#### YOGA TERRACE, LIVE IN PEACE





#### GYM, LOVE YOUR BODY WITH THE BEST









#### West

# PEND. 5% N-200m RETIRO FILTRO 10.00 m WC GYM MONTA COCHES I AREA CO-WORKING SALA JUNTAS MONTA COCHES MALETAS ACCESO PRINCIPAL ACCESO VEHICULAR

South

# Level 1

North



### Basement



# Levels 2, 3 y 4 and parking



**B floors** 6, 7, 10, 13 y 16



Floor 5



#### Typical floor plan

#### **A FLOORS**

8, 9, 11, 12, 14, 15 y 17

Type alternative 1B

Total area: 98 m<sup>2</sup>

Floors 6, 7, 10, 13 y 16



Entrance

### Typical floor plan

#### 1A FLOORS

Total area 106 m<sup>2</sup>
Floors 8, 9, 11, 12,