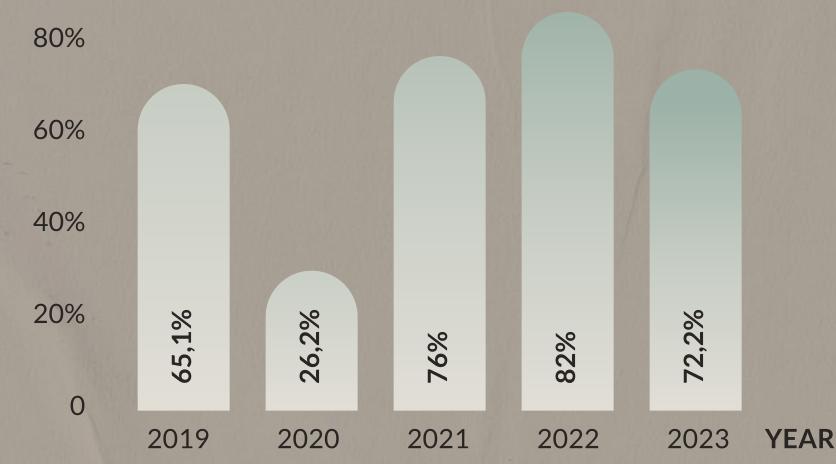

# HOTELOCCUPANCY IN MEDELLIN

Past performance does not guarantee or indicate future results; market variations and external factors may alter these results.

# TOURISM AND HOTELS IN MEDELLIN

82%

GREATER
OCCUPATION

In 2021, the average hotel occupancy was 76%. In 2022 it reached 82% on average.

21,4%

6-8 NIGHTS AVERAGE

It was reported that currently the majority of reservations in the city, 21.4% stayed 6 to 8 nights in Medellín.