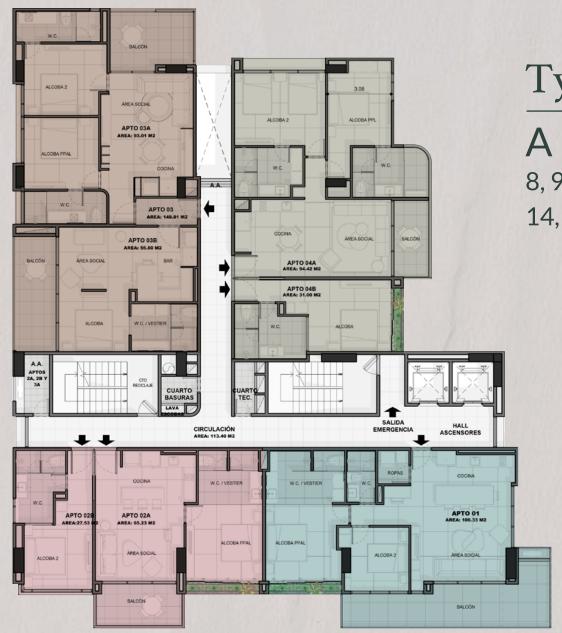

#### Typical floor plan

#### **A FLOORS**

8, 9, 11, 12, 14, 15 y 17

Type alternative 1B

Total area: 98 m<sup>2</sup>

Floors 6, 7, 10, 13 y 16

Entrance