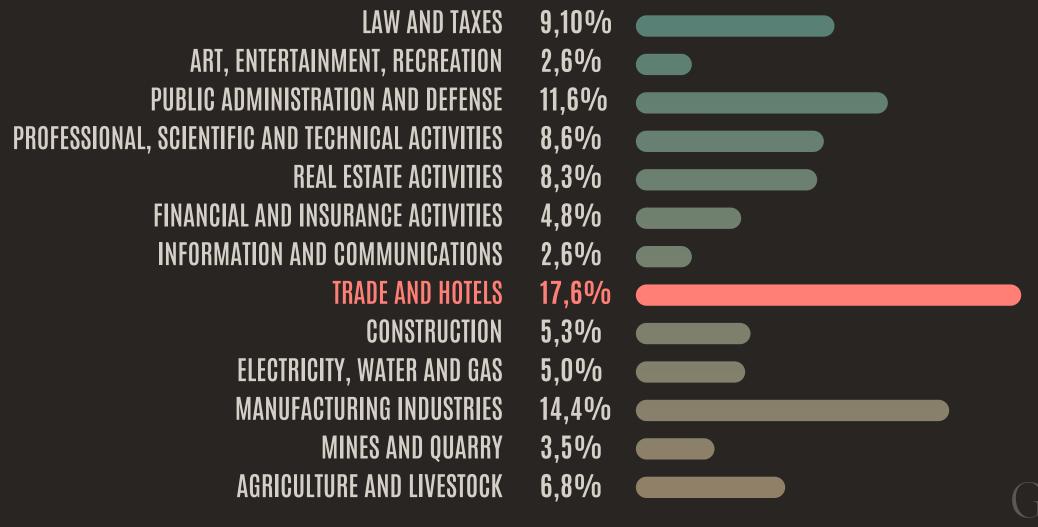

or plan

#### **A FLOORS**

8, 9, 11, 12, 14, 15 y 17

Type alternative 1B

Total area: 98 m<sup>2</sup>

Floors 6, 7, 10, 13 y 16



Entrance

### Typical floor plan

#### 1A FLOORS

Total area 106 m<sup>2</sup>
Floors 8, 9, 11, 12, 14, 15 y 17





#### **Entrance Entrance**



# Typical floor plan

### FLOORS 2

Total area 92 m<sup>2</sup>
Fraction area A 65 m<sup>2</sup>
Fraction area B 27 m<sup>2</sup>







# Scan to see the 360° tour



# Typical floor plan

#### FLOORS 3

Total area 145 m<sup>2</sup>
Fraction area A 54 m<sup>2</sup>
Fraction area B 93 m<sup>2</sup>







# Typical floor plan

#### FLOORS 4

Total area 124 m<sup>2</sup>
Fraction area A 94 m<sup>2</sup>
Fraction area B 30 m<sup>2</sup>







# ROOFTOP

#### Floor 18



North



# **ANTIOQUIA'S** ECONOMIC FIELDS:



Source: DANE

# TOURISM AND HOTELS IN MEDELLIN

1'400.000

#### **RECORD IN VISITORS**

In 2022, Medellin had almost 1,400,000 visitors, 200,000 more than projected by the Mayor's Office.

93,3%

#### \$215 MILLION USD

Between January and October 2021, tourists spent the equivalent of \$215 million dollars, increasing 93.3% compared to 2020 and 11.6% compared to 2019.





GIN

Source: Tourist Intelligence System - Medellín Mayor's Office

Source: Tourist Intelligence System - Medellin Mayor's Office

# HOTELOCCUPANCY IN MEDELLIN



Past performance does not guarantee or indicate future results; market variations and external factors may alter these results.



# FOREIGN VS NATIONAL GUEST MARKET IN **MEDELLIN**



# TOURISM AND HOTELS IN MEDELLIN

82%

GREATER
OCCUPATION

In 2021, the a