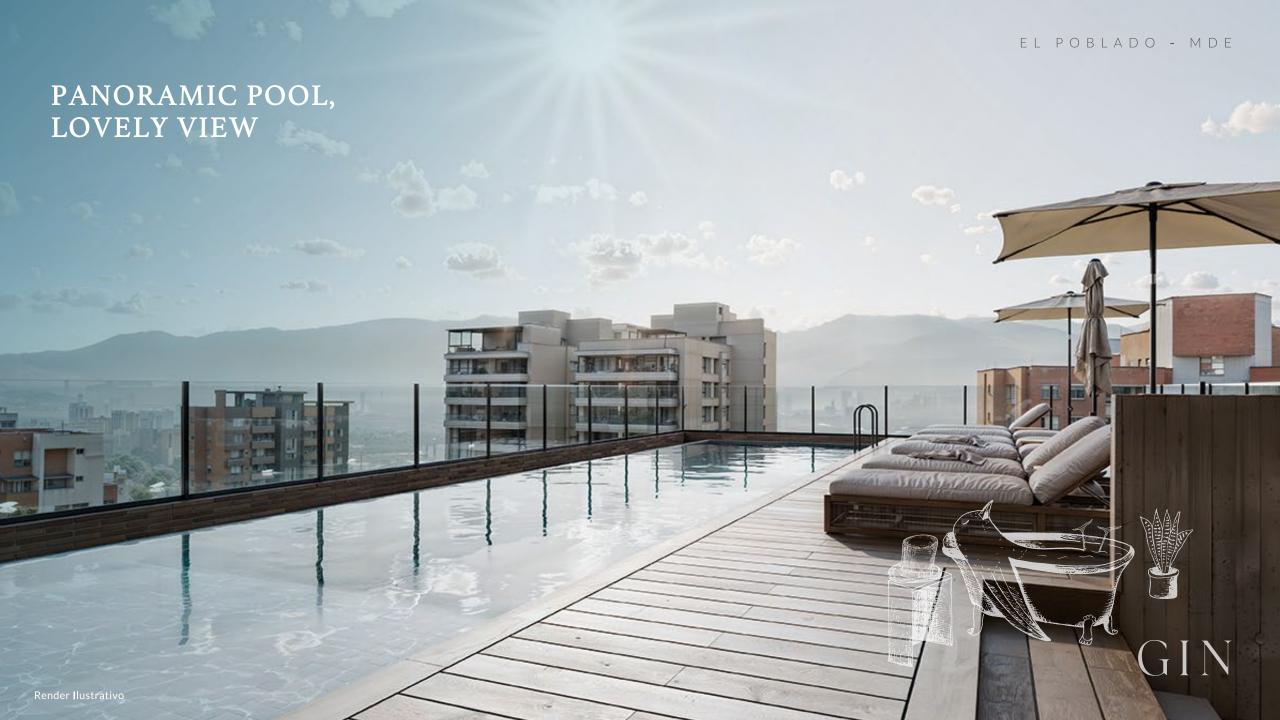

arking system



2 or 3 bedrooms + tv space



GIN DESIGN STATEMENT SPACES,
HERE, VERSATILITY INCREASES
THE PROFITABILITY OF YOUR INVESTMENT

# SHORT TERM RENTALS

INVESTMENT OR LIVING



- **Exclusive** building
- **4** apartments per floor
- Only **55 apartments**
- High end finishes
- **Versatile** spaces





#### FLOORS 3





Render

#### FLOORS 3

#### FLOORS 3







# **PROFITABLE**

- 40% down payment
- 60% when your property is ready
- Legally designed for short term rentals
- Select your own property management







- Central location
- Modern / Mid Century / Global







Panoramic view



#### **AMENITIES**







Cafe



Yoga terrace



Lobby



Gym



Coworking



Rooftop



Garden







#### YOGA TERRACE, LIVE IN PEACE





#### GYM, LOVE YOUR BODY WITH THE BEST









#### West

# PEND. 5% N-200m RETIRO FILTRO 10.00 m WC GYM MONTA COCHES I AREA CO-WORKING SALA JUNTAS MONTA COCHES MALETAS ACCESO PRINCIPAL ACCESO VEHICULAR

South

# Level 1

North



### Basement



# Levels 2, 3 y 4 and parking



**B floors** 6, 7, 10, 13 y 16



Floor 5



#### Typical floor plan

#### **A FLOORS**

8, 9, 11, 12, 14, 15 y 17

Type alternative 1B

Total area: 98 m<sup>2</sup>

Floors 6, 7, 10, 13 y 16



Entrance

### Typical floor plan

#### 1A FLOORS

Total area 106 m<sup>2</sup>
Floors 8, 9, 11, 12, 14, 15 y 17





#### **Entrance Entrance**



# Typical floor plan

### FLOORS 2

Total area 92 m<sup>2</sup>
Fraction area A 65 m<sup>2</sup>
Fraction area B 27 m<sup>2</sup>







# Scan to see the 360° tour



# Typical floor plan

#### FLOORS 3

Total area 145 m<s