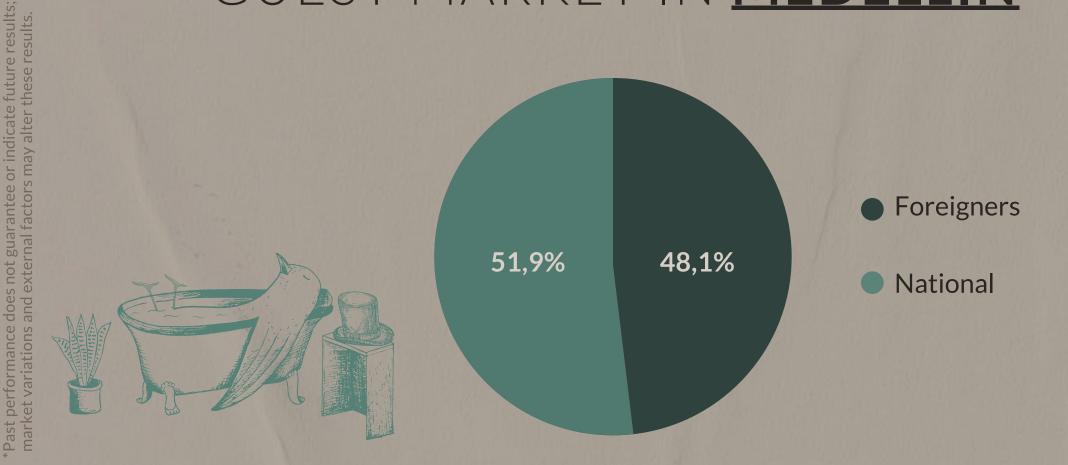

# ROOFTOP

#### Floor 18



North



# **ANTIOQUIA'S** ECONOMIC FIELDS:



Source: DANE

# TOURISM AND HOTELS IN MEDELLIN

1'400.000

#### **RECORD IN VISITORS**

In 2022, Medellin had almost 1,400,000 visitors, 200,000 more than projected by the Mayor's Office.

93,3%

#### \$215 MILLION USD

Between January and October 2021, tourists spent the equivalent of \$215 million dollars, increasing 93.3% compared to 2020 and 11.6% compared to 2019.





GIN

Source: Tourist Intelligence System - Medellín Mayor's Office

Source: Tourist Intelligence System - Medellin Mayor's Office

# HOTELOCCUPANCY IN MEDELLIN



Past performance does not guarantee or indicate future results; market variations and external factors may alter these results.



# FOREIGN VS NATIONAL GUEST MARKET IN **MEDELLIN**



# TOURISM AND HOTELS IN MEDELLIN

82%

GREATER
OCCUPATION

In 2021, the average hotel occupancy was 76%. In 2022 it reached 82% on average.

21,4%

6-8 NIGHTS AVERAGE

It was reported that currently the majority of reservations in the city, 21.4% stayed 6 to 8 nights in Medellín.

11.000

3.5 MILLION
TOURISTS IN 2023

The number of international travelers per day reaches 9,000, while on peak dates it is close to 11,000.

#### GUILD SUPPORT







In 1993, in Medellin, Colombia, a brand was born inspired by creating a new city.

We develop construction projects with sustainably. Our premise includes improving the city, including in all our developments parks, roads and architecture that combines with the beuaty of Colombian nature.

At Umbral Propiedad Raíz, we will always seek to be a sy