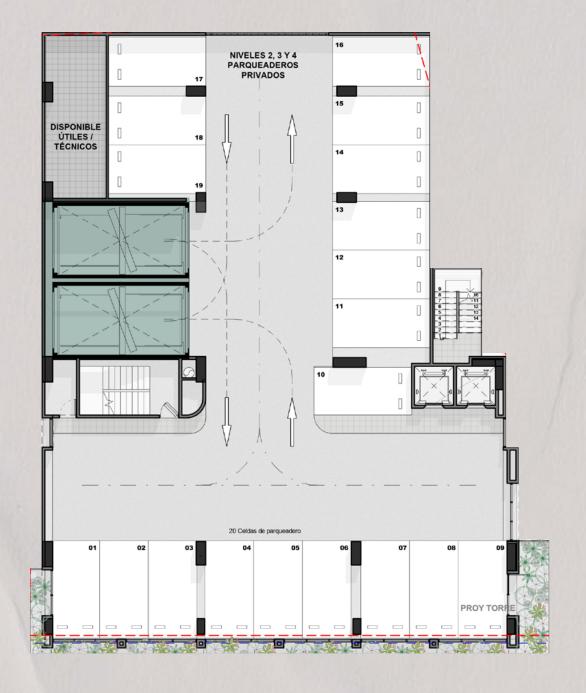

e** building
- **4** apartments per floor
- Only **55 apartments**
- High end finishes
- **Versatile** spaces





#### FLOORS 3





Render

#### FLOORS 3

#### FLOORS 3







# **PROFITABLE**

- 40% down payment
- 60% when your property is ready
- Legally designed for short term rentals
- Select your own property management







- Central location
- Modern / Mid Century / Global







Panoramic view



#### **AMENITIES**







Cafe



Yoga terrace



Lobby



Gym



Coworking



Rooftop



Garden







#### YOGA TERRACE, LIVE IN PEACE





#### GYM, LOVE YOUR BODY WITH THE BEST









#### West

# PEND. 5% N-200m RETIRO FILTRO 10.00 m WC GYM MONTA COCHES I AREA CO-WORKING SALA JUNTAS MONTA COCHES MALETAS ACCESO PRINCIPAL ACCESO VEHICULAR

South

# Level 1

North



### Basement



# Levels 2, 3 y 4 and parking



**B floors** 6, 7, 10, 13 y 16



Floor 5



#### Typical floor plan

#### **A FLOORS**

8, 9, 11, 12, 14, 15 y 17

Type alternative 1B

Total area: 98 m<sup>2</sup>

Floors 6, 7, 10, 13 y 16



Entrance

### Typical floor plan

#### 1A FLOORS

Total area 106 m<sup>2</sup>
Floors 8, 9, 11, 12, 14, 15 y 17





#### **Entrance Entrance**



# Typical floor plan

### FLOORS 2

Total area 92 m<sup>2</sup>
Fraction area A 65 m<sup>2</sup>
Fraction area B 27 m<sup>2</sup>







# Scan to see the 360° tour



# Typical floor plan

#### FLOORS 3

Total area 145 m<sup>2</sup>
Fraction area A 54 m<sup>2</sup>
Fraction area B 93 m<sup>2</sup>







# Typical floor plan

#### FLOORS 4

Total area 124 m<sup>2</sup>
Fraction area A 94 m<sup>2</sup>
Fraction area B 3