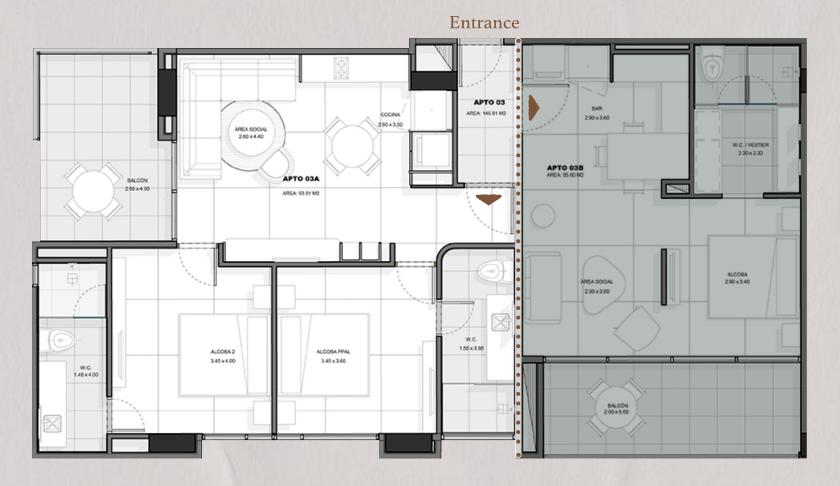

# Typical floor plan

#### FLOORS 3

Total area 145 m<sup>2</sup>
Fraction area A 54 m<sup>2</sup>
Fraction area B 93 m<sup>2</sup>