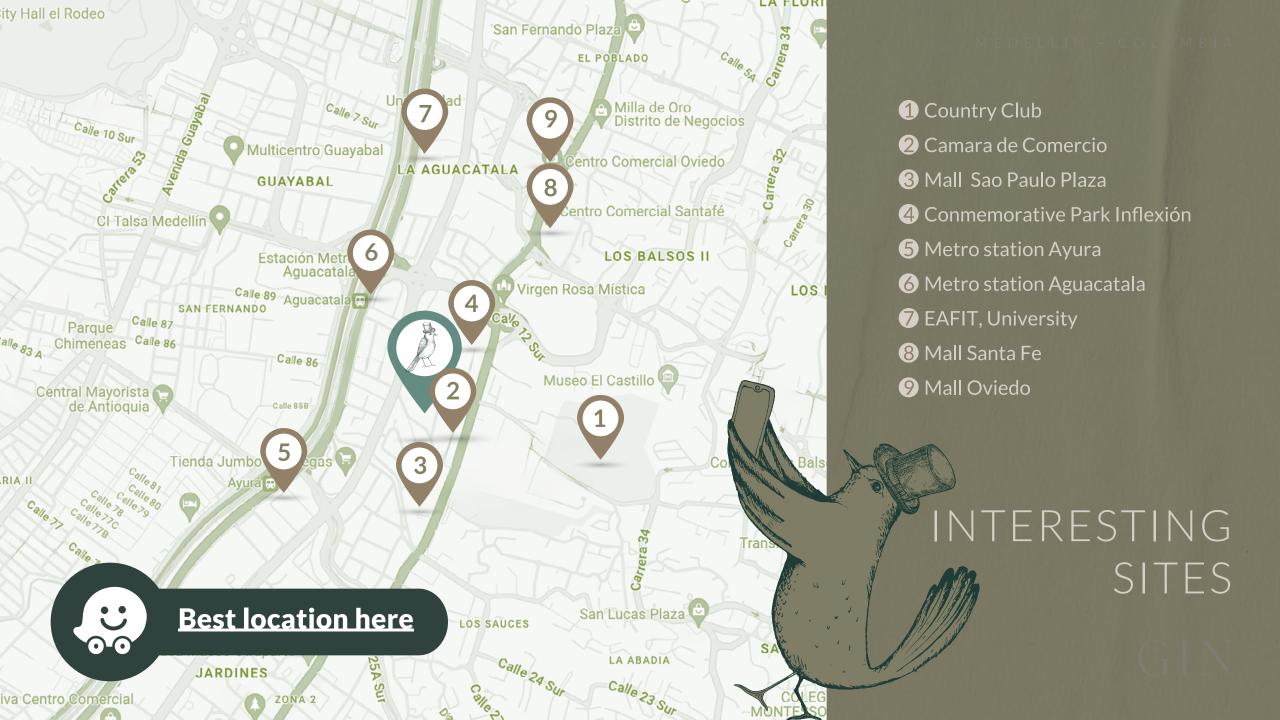

# SHORT TERM RENTALS

INVESTMENT OR LIVING

- **Exclusive** building
- **4** apartments per floor
- Only **55 apartments**
- High end finishes
- **Versatile** spaces

# **PROFITABLE**

- 40% down payment
- 60% when your property is ready
- Legally designed for short term rentals
- Select your own property management

- Central location
- Modern / Mid Century / Global

Panoramic view