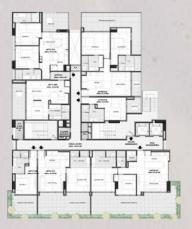

### Typical floor plan

#### 1A FLOORS

Total area 106 m<sup>2</sup>
Floors 8, 9, 11, 12, 14, 15 y 17