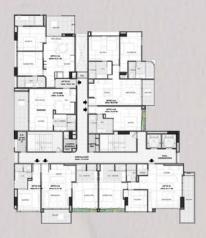

#### Typical floor plan

#### **A FLOORS**

8, 9, 11, 12, 14, 15 y 17

Type alternative 1B

Total area: 98 m<sup>2</sup>

Floors 6, 7, 10, 13 y 16

Entrance