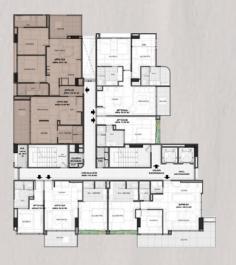

# Levels 2, 3 y 4 and parking

**B floors** 6, 7, 10, 13 y 16

Floor 5

### Typical floor plan