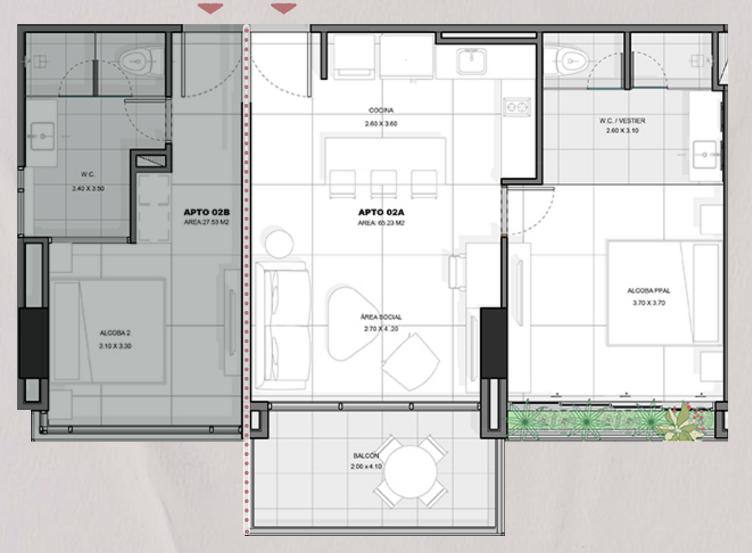

### FLOORS 2

Total area 92 m<sup>2</sup>
Fraction area A 65 m<sup>2</sup>
Fraction area B 27 m<sup>2</sup>