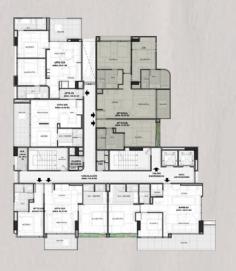

# Levels 2, 3 y 4 and parking

**B floors** 6, 7, 10, 13 y 16

Floor 5

#### Typical floor plan

#### **A FLOORS**

8, 9, 11, 12, 14, 15 y 17

Type alternative 1B

Total area: 98 m<sup>2</sup>

Floors 6, 7, 10, 13 y 16

Entrance

### Typical floor plan

#### 1A FLOORS

Total area 106 m<sup>2</sup>
Floors 8, 9, 11, 12, 14, 15 y 17