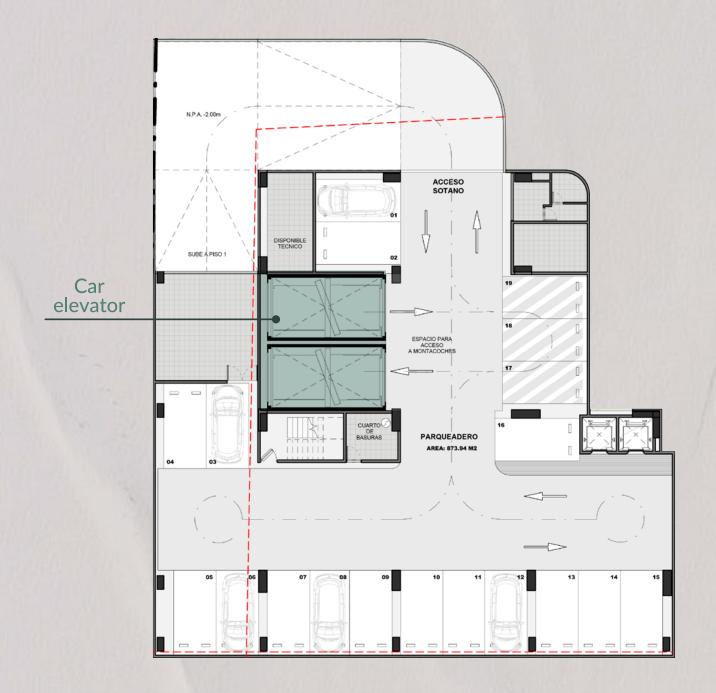

- **Exclusive** building
- **4** apartments per floor
- Only **55 apartments**
- High end finishes
- **Versatile** spaces





#### FLOORS 3





Render

#### FLOORS 3

#### FLOORS 3







# **PROFITABLE**

- 40% down payment
- 60% when your property is ready
- Legally designed for short term rentals
- Select your own property management







- Central location
- Modern / Mid Century / Global







Panoramic view



#### **AMENITIES**







Cafe



Yoga terrace



Lobby



Gym



Coworking



Rooftop



Garden







#### YOGA TERRACE, LIVE IN PEACE





#### GYM, LOVE YOUR BODY WITH THE BEST









#### West

# PEND. 5% N-200m RETIRO FILTRO 10.00 m WC GYM MONTA COCHES I AREA CO-WORKING SALA JUNTAS MONTA COCHES MALETAS ACCESO PRINCIPAL ACCESO VEHICULAR

South

# Level 1

North



### Basement



# Levels 2, 3 y 4 and parking



**B floors** 6, 7, 10, 13 y 16



Floor 5



#### Typical floor plan

#### **A FLOORS**

8, 9, 11, 12, 14, 15 y 17

Type alternative 1B

Total area: 98 m<sup>2</sup>

Floors 6, 7, 10, 13 y 16



Entrance

### Typical floor plan

#### 1A FLOORS

Total area 106 m<sup>2</sup>
Floors 8, 9, 11, 12, 14, 15 y 17





#### **Entrance Entrance**



# Typical floor plan

### FLOORS 2

Total area 92 m<sup>2</sup>
Fraction area A 65 m<sup>2</sup>
Fraction area B 27 m<sup>2</sup>







# Scan to see the 360° tour



# Typical floor plan

#### FLOORS 3

Total area 145 m<sup>2</sup>
Fraction area A 54 m<sup>2</sup>
Fraction area B 93 m<sup>2</sup>







# Typical floor plan

#### FLOORS 4

Total area 124 m<sup>2</sup>
Fraction area A 94 m<sup>2</sup>
F