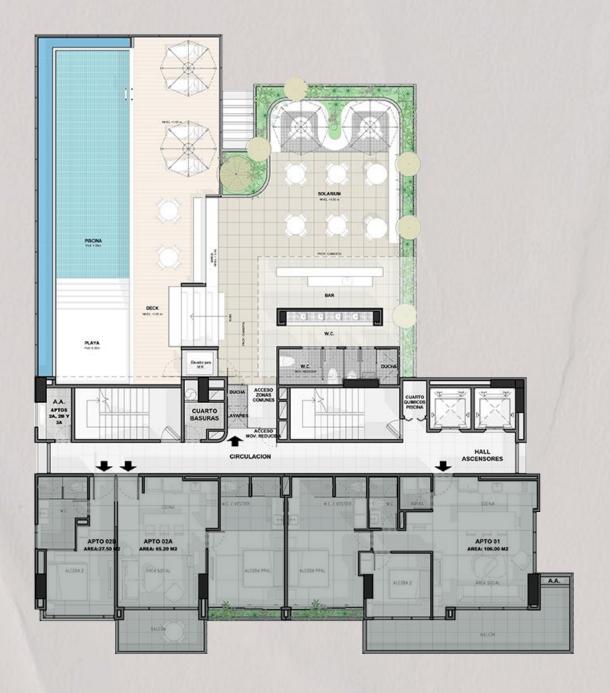

#### **AMENITIES**

Cafe

Yoga terrace

Lobby

Gym

Coworking

Rooftop

Garden

# ROOFTOP

#### Floor 18

North