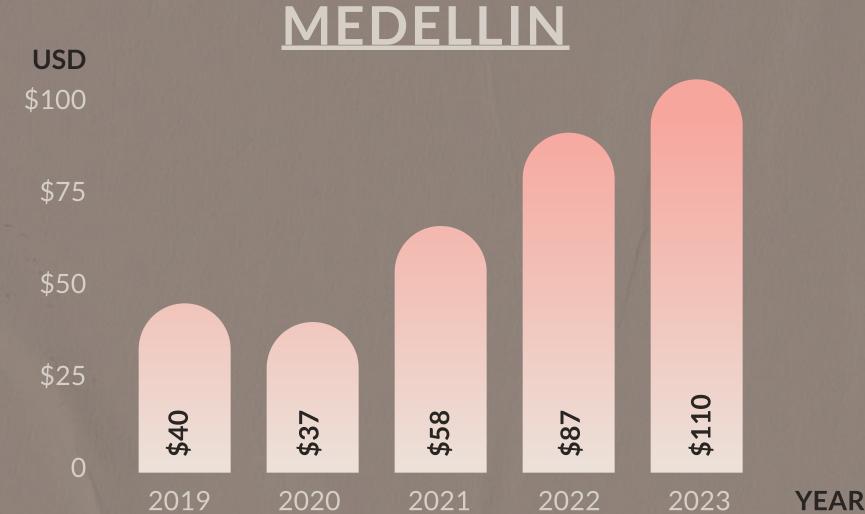

# TOURISM AND HOTELS IN MEDELLIN

1'400.000

#### \$215 MILLION USD

Between January and October 2021, tourists spent the equivalent of \$215 million dollars, increasing 93.3% compared to 2020 and 11.6% compared to 2019.

GIN

Source: Tourist Intelligence System - Medellín Mayor's Office