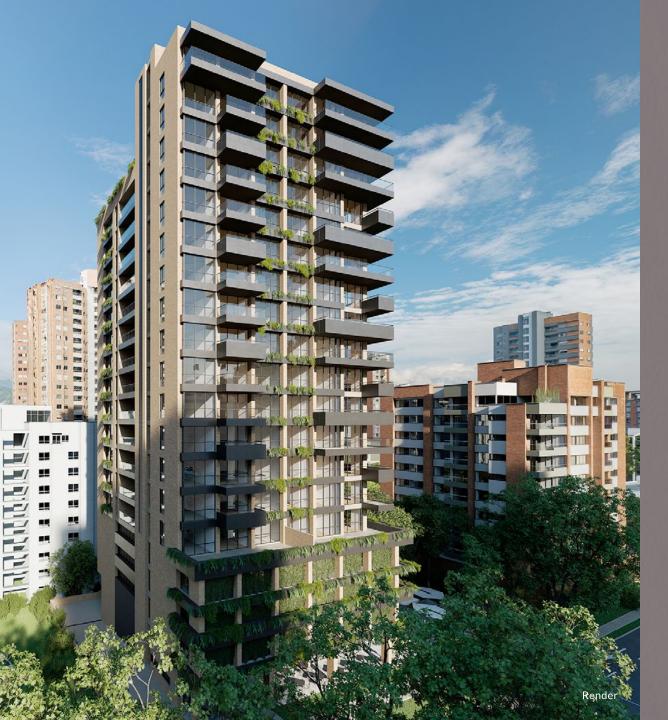

find your place: **global, fresh and easy.** 

GIN the mixture of perfection:

FUN · WORK · GASTRONOMY

PARTY · LEISURE · NATURE





Poblado Santa Maria de los Angeles



**92 a 145 m²** 82 a 134 m²



Exclusive building



Versatile and modular spaces



Automated parking system



2 or 3 bedrooms + tv space



GIN DESIGN STATEMENT SPACES,
HERE, VERSATILITY INCREASES
THE PROFITABILITY OF YOUR INVESTMENT

# SHORT TERM RENTALS

INVESTMENT OR LIVING



- **Exclusive** building
- **4** apartments per floor
- Only **55 apartments**
- High end finishes
- **Versatile** spaces





#### FLOORS 3





Render

#### FLOORS 3

#### FLOORS 3







# **PROFITABLE**

- 40% down payment
- 60% when your property is ready
- Legally designed for short term rentals
- Select your own property management







- Central location
- Modern / Mid Century / Global







Panoramic view



#### **AMENITIES**







Cafe



Yoga terrace



Lobby



Gym



Coworking



Rooftop



Garden







#### YOGA TERRACE, LIVE IN PEACE





#### GYM, LOVE YOUR BODY WITH THE BEST









#### West

# PEND. 5% N-200m RETIRO FILTRO 10.00 m WC GYM MONTA COCHES I AREA CO-WORKING SALA JUNTAS MONTA COCHES MALETAS ACCESO PRINCIPAL ACCESO VEHICULAR

South

# Level 1

North



### Basement



# Levels 2, 3 y 4 and parking



**B floors** 6, 7, 10, 13 y 16



Floor 5



#### Typical floor plan

#### **A FLOORS**

8, 9, 11, 12, 14, 15 y 17

Type alternative 1B

Total area: 98 m<sup>2</sup>

Floors 6, 7, 10, 13 y 16



Entrance

### Typical floor plan

#### 1A FLOORS

Total area 106 m<sup>2</sup>
Floors 8, 9, 11, 12, 14