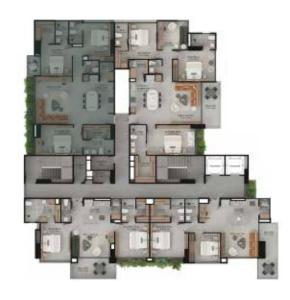

on Poblado**Santa Maria de los Ángeles



Areas from 1036.56ft2 to 1590.36



Apartments with parking and useful room



Modern Architecture Versatile and modular spaces



2 or 3 bedrooms + tv space



- Exclusive building
- 4 aparments per floor
- Only 55 apartaments
- Versatile spaces
- Sustainability certification







#### LUXURY COMMON AREAS ON ROOFTOP WITH 360 VIEW



Panoramic pool



Lounge



Gym



Coworking



Social Kitchen

OTHER SPACES TO ENJOY



Lobby



Private Park



# COMMON AREAS ROOF TOP

















# TYPICAL FLOOR PLAN EVEN FLOORS



# TYPICAL FLOOR PLAN ODD FLOORS



#### APARTMENT TYPE1A

1036.56FT2







#### APARTMENT TYPE2B

1045.176 FT2



#### APTO2 618.38FT2



APTO1 320.76FT2



#### APARTMENT TYPE2B

MODULAR







### APARTMENT TYPE3C

1461,2FT2





#### APTO<sub>2</sub> 467.47 M<sub>2</sub>



APTOI 940.98 M2

# APARTMENT TYPE3C

MODULAR







#### APARTMENT TYPE4D

1590,36FT2





### APARTMENT TYPE4D

MODULAR











Panoramic view



GIN





#### GUILD SUPPORT







In 1993, in Medellin, Colombia, a brand was born inspired by creating a new city.

We develop construction projects with sustainably. Our premise includes improving the city, including in all our developments parks, roads and architecture that combines with the beuaty of Colombian nature.

At Umbral Propiedad Raíz, we will always seek to be a symbol of support, quality and service.

+30 years working

+300 thousand families

+130 proyects

**+20** thousand properties built



313 379 84 86 · gin@umbral.co Carrera 44 # 16Sur · 127 Medellin · Santa Maria de los