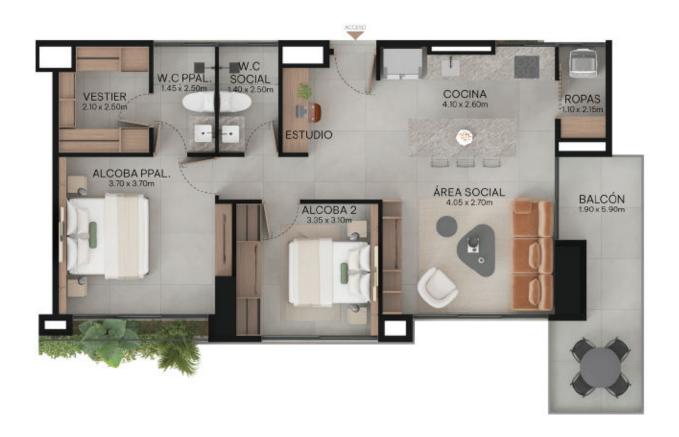

#### APARTMENT TYPE4D

1590,36FT2

### APARTMENT TYPE4D

MODULAR

Panoramic view

GIN