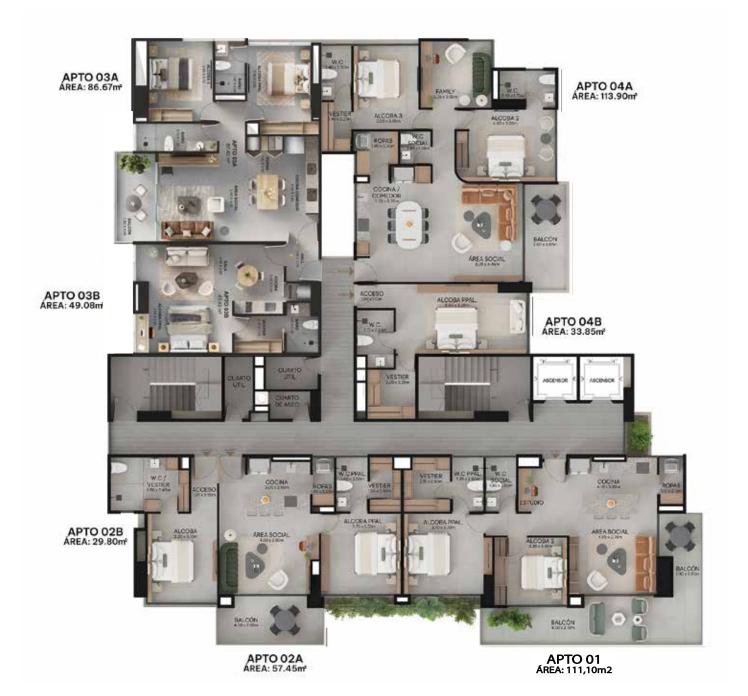

he expression of modern life, we like to keep everything simple.

Here you'll find your place: **global, fresh and easy.** 

GIN the mixture of perfection:

FUN · WORK · GASTRONOMY

PARTY · LEISURE · NATURE





**Privileged location Poblado**Santa Maria de los Ángeles



Areas from 1036.56ft2 to 1590.36



Apartments with parking and useful room



Modern Architecture Versatile and modular spaces



2 or 3 bedrooms + tv space



- Exclusive building
- 4 aparments per floor
- Only 55 apartaments
- Versatile spaces
- Sustainability certification







#### LUXURY COMMON AREAS ON ROOFTOP WITH 360 VIEW



Panoramic pool



Lounge



Gym



Coworking



Social Kitchen

OTHER SPACES TO ENJOY



Lobby



Private Park



# COMMON AREAS ROOF TOP

















# TYPICAL FLOOR PLAN EVEN FLOORS



# TYPICAL FLOOR PLAN ODD FLOORS



#### APARTMENT TYPE1A

1036.56FT2







#### APARTMENT TYPE2B

1045.176 FT2



#### APTO2 618.38FT2



APTO1 320.76FT2



#### APARTMENT TYPE2B

MODULAR







### APARTMENT TYPE3C

1461,2FT2





#### APTO<sub>2</sub> 467.47 M<sub>2</sub>



APTOI 940.98 M2

# APARTMENT TYPE3C

MODULAR







#### APARTMENT TYPE4D

1590,36FT2





### APARTMENT TYPE4D

MODULAR











Panoramic view



GIN





#### GUILD SUPPORT







In 1993, in Medellin, Colombia, a brand was born inspired by creating a new city.

We develop construction projects with sustainably. Our premise includes improving the city, including in all our developments parks, roads and architecture that combines with the beuaty of Colombian nature.

At Umbral Propiedad Raíz, we will always se