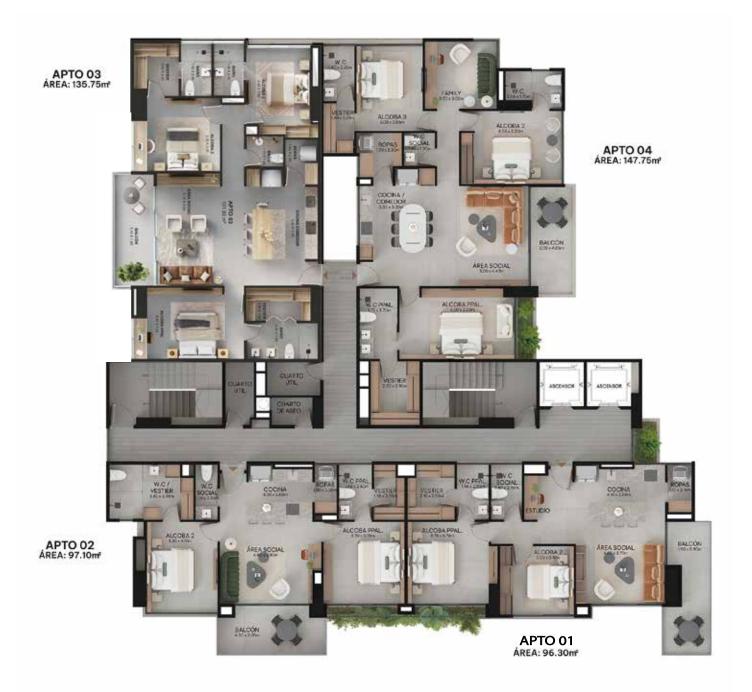

# TYPICAL FLOOR PLAN EVEN FLOORS

# TYPICAL FLOOR PLAN ODD FLOORS

#### APARTMENT TYPE1A

1036.56FT2

#### APARTMENT TYPE2B

1045.176 FT2

#### APTO2 618.38FT2

APTO1 320.76FT2

### APARTMENT TYPE3C

1461,2FT2

#### APTO<sub>2</sub> 467.47 M<sub>2</sub>

APTOI 940.98 M2

#### APARTMENT TYPE4D

1590,36FT2