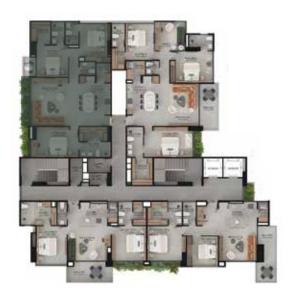

rking and useful room



Modern Architecture Versatile and modular spaces



2 or 3 bedrooms + tv space



- Exclusive building
- 4 aparments per floor
- Only 55 apartaments
- Versatile spaces
- Sustainability certification







#### LUXURY COMMON AREAS ON ROOFTOP WITH 360 VIEW



Panoramic pool



Lounge



Gym



Coworking



Social Kitchen

OTHER SPACES TO ENJOY



Lobby



Private Park



# COMMON AREAS ROOF TOP

















# TYPICAL FLOOR PLAN EVEN FLOORS



# TYPICAL FLOOR PLAN ODD FLOORS



#### APARTMENT TYPE1A

1036.56FT2







#### APARTMENT TYPE2B

1045.176 FT2



#### APTO2 618.38FT2



APTO1 320.76FT2



#### APARTMENT TYPE2B

MODULAR







### APARTMENT TYPE3C

1461,2FT2





#### APTO<sub>2</sub> 467.47 M<sub>2</sub>



APTOI 940.98 M2

# APARTMENT TYPE3C

MODULAR







#### APARTMENT TYPE4D

1590,36FT2





### APARTMENT TYPE4D

MODULAR











Panoramic view



GIN





#### GUILD SUPPORT







In 1993, in Medellin, Colombia, a brand was born inspired by creating a new city.

We develop construction projects with sustainably. Our premise includes improving the city, including in all our developments parks, roads and architecture that combines with the beuaty of Colombian nature.

At Umbral Propiedad Raíz, we will always seek to be a symbol of support, quality and service.

+30 years working

+300 thousand families

+130 proyects

**+20** thousand properties built



313 379 84 86 · gin@umbral.co Carrera 44 # 16Sur · 127 Medellin · Santa Maria de los Angeles SALES



CONSTRUCTION



MANAGEMENT & ARCHITECTURE