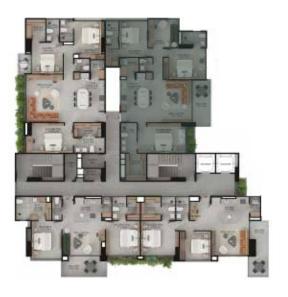

2 or 3 bedrooms + tv space



- Exclusive building
- 4 aparments per floor
- Only 55 apartaments
- Versatile spaces
- Sustainability certification







#### LUXURY COMMON AREAS ON ROOFTOP WITH 360 VIEW



Panoramic pool



Lounge



Gym



Coworking



Social Kitchen

OTHER SPACES TO ENJOY



Lobby



Private Park



# COMMON AREAS ROOF TOP

















# TYPICAL FLOOR PLAN EVEN FLOORS



# TYPICAL FLOOR PLAN ODD FLOORS



#### APARTMENT TYPE1A

1036.56FT2







#### APARTMENT TYPE2B

1045.176 FT2



#### APTO2 618.38FT2



APTO1 320.76FT2



#### APARTMENT TYPE2B

MODULAR







### APARTMENT TYPE3C

1461,2FT2





#### APTO<sub>2</sub> 467.47 M<sub>2</sub>



APTOI 940.98 M2

# APARTMENT TYPE3C

MODULAR







#### APARTMENT TYPE4D

1590,36FT2





### APARTMENT TYPE4D

MODULAR











Panoramic view



GIN





#### GUILD SUPPORT







In 1993, in Medellin, Colombia, a brand was born inspired by creating a new city.

We develop construction projects with sustainably. Our premise includes improving the city, including in all our developments parks, roads and architecture that combines with the beuaty of Colombian nature.

At Umbral Propiedad Raíz, we will always seek to be a symbol of support, quality and service.

+30 years working

+300 thousand families

+130 proyects

**+20** thousand properties built



313 379 84 86 · gin@umbral.co Carrera 44 # 16Sur · 127 Medellin · Santa Maria de los Angeles SALES



CONSTRUCTION



MANAGEMENT & ARCHITECTURE