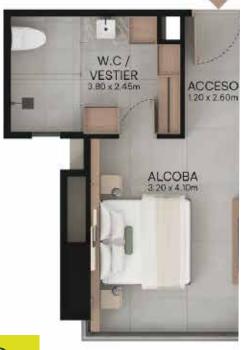

e of perfection:

FUN · WORK · GASTRONOMY

PARTY · LEISURE · NATURE





**Privileged location Poblado**Santa Maria de los Ángeles



Areas from 1036.56ft2 to 1590.36



Apartments with parking and useful room



Modern Architecture Versatile and modular spaces



2 or 3 bedrooms + tv space



- Exclusive building
- 4 aparments per floor
- Only 55 apartaments
- Versatile spaces
- Sustainability certification







#### LUXURY COMMON AREAS ON ROOFTOP WITH 360 VIEW



Panoramic pool



Lounge



Gym



Coworking



Social Kitchen

OTHER SPACES TO ENJOY



Lobby



Private Park



# COMMON AREAS ROOF TOP

















# TYPICAL FLOOR PLAN EVEN FLOORS



# TYPICAL FLOOR PLAN ODD FLOORS



#### APARTMENT TYPE1A

1036.56FT2







#### APARTMENT TYPE2B

1045.176 FT2



#### APTO2 618.38FT2



APTO1 320.76FT2



#### APARTMENT TYPE2B

MODULAR







### APARTMENT TYPE3C

1461,2FT2





#### APTO<sub>2</sub> 467.47 M<sub>2</sub>



APTOI 940.98 M2

# APARTMENT TYPE3C

MODULAR







#### APARTMENT TYPE4D

1590,36FT2





### APARTMENT TYPE4D

MODULAR











Panoramic view



GIN





#### GUILD SUPPORT







In 1993, in Medellin, Colombia, a brand was born inspired by creating a new city.

We develop construction projects with sustainably. Our premise includes improving the city, including in all our developments parks, roads and architecture that combines with the beuaty of Colombian nature.

At Umbral Propiedad Raíz, we will always seek to be a symbol of support, quality and service.

+30 years working

+300 thousand families

+130 proyects

**+20** thousand properties b