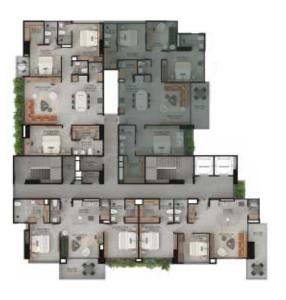

ure Versatile and modular spaces



2 or 3 bedrooms + tv space



- Exclusive building
- 4 aparments per floor
- Only 55 apartaments
- Versatile spaces
- Sustainability certification







#### LUXURY COMMON AREAS ON ROOFTOP WITH 360 VIEW



Panoramic pool



Lounge



Gym



Coworking



Social Kitchen

OTHER SPACES TO ENJOY



Lobby



Private Park



# COMMON AREAS ROOF TOP

















# TYPICAL FLOOR PLAN EVEN FLOORS



# TYPICAL FLOOR PLAN ODD FLOORS



#### APARTMENT TYPE1A

1036.56FT2







#### APARTMENT TYPE2B

1045.176 FT2



#### APTO2 618.38FT2



APTO1 320.76FT2



#### APARTMENT TYPE2B

MODULAR







### APARTMENT TYPE3C

1461,2FT2





#### APTO<sub>2</sub> 467.47 M<sub>2</sub>



APTOI 940.98 M2

# APARTMENT TYPE3C

MODULAR







#### APARTMENT TYPE4D

1590,36FT2





### APARTMENT TYPE4D

MODULAR











Panoramic view



GIN





#### GUILD SUPPORT







In 1993, in Medellin, Colombia, a brand was born inspired by creating a new city.

We develop construction projects with sustainably. Our premise includes improving the city, including in all our developments parks, roads and architecture that combines with the beuaty of Colombian nature.

At Umbral Propiedad Raíz, we will always seek to be a symbol of support, quality and service.

+30 years working

+300 thousand families

+130 proyects

**+20** thousand properties built



313 379 84 86 · gin@umbral.co Carrera 44 # 16Sur · 127 Medellin · Santa Maria de los Angeles SALES



CONSTRUCTION



MANAGEMENT & ARCHITECTURE