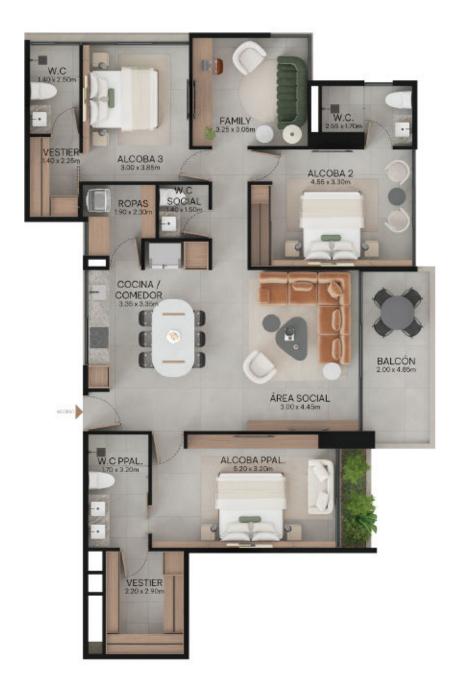

g and useful room



Modern Architecture Versatile and modular spaces



2 or 3 bedrooms + tv space



- Exclusive building
- 4 aparments per floor
- Only 55 apartaments
- Versatile spaces
- Sustainability certification







#### LUXURY COMMON AREAS ON ROOFTOP WITH 360 VIEW



Panoramic pool



Lounge



Gym



Coworking



Social Kitchen

OTHER SPACES TO ENJOY



Lobby



Private Park



# COMMON AREAS ROOF TOP

















# TYPICAL FLOOR PLAN EVEN FLOORS



# TYPICAL FLOOR PLAN ODD FLOORS



#### APARTMENT TYPE1A

1036.56FT2







#### APARTMENT TYPE2B

1045.176 FT2



#### APTO2 618.38FT2



APTO1 320.76FT2



#### APARTMENT TYPE2B

MODULAR







### APARTMENT TYPE3C

1461,2FT2





#### APTO<sub>2</sub> 467.47 M<sub>2</sub>



APTOI 940.98 M2

# APARTMENT TYPE3C

MODULAR







#### APARTMENT TYPE4D

1590,36FT2





### APARTMENT TYPE4D

MODULAR











Panoramic view



GIN





#### GUILD SUPPORT







In 1993, in Medellin, Colombia, a brand was born inspired by creating a new city.

We develop construction projects with sustainably. Our premise includes improving the city, including in all our developments parks, roads and architecture that combines with the beuaty of Colombian nature.

At Umbral Propiedad Raíz, we will always seek to be a symbol of support, quality and service.

+30 years working

+300 thousand families

+130 proyects

**+20** thousand properties built



313 379 84 86 · gin@umbral.co Carrera 44 # 16Sur · 127 Medellin · Santa Maria de los Angeles SALES



CONSTRUCTION



MANAGEMENT & ARCHITECTURE