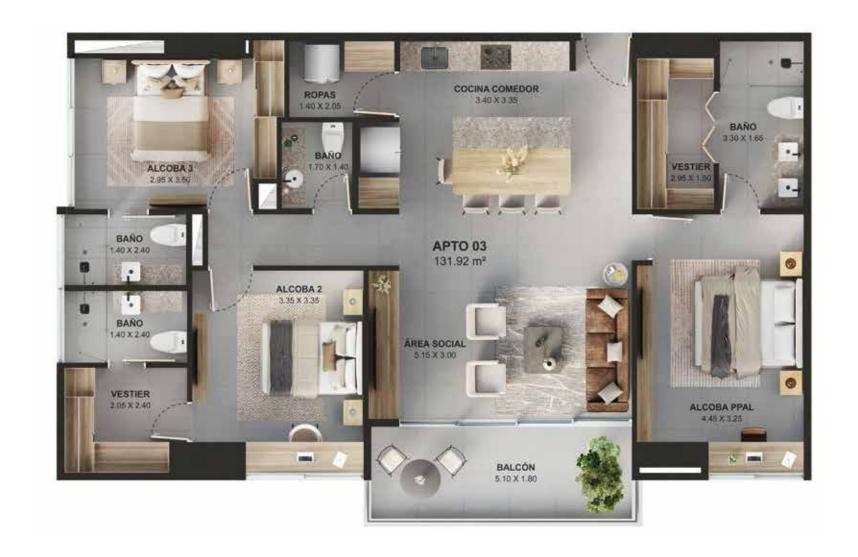

E · NATURE





**Privileged location Poblado**Santa Maria de los Ángeles



Areas from 1036.56ft2 to 1590.36



Apartments with parking and useful room



Modern Architecture Versatile and modular spaces



2 or 3 bedrooms + tv space



- Exclusive building
- 4 aparments per floor
- Only 55 apartaments
- Versatile spaces
- Sustainability certification







#### LUXURY COMMON AREAS ON ROOFTOP WITH 360 VIEW



Panoramic pool



Lounge



Gym



Coworking



Social Kitchen

OTHER SPACES TO ENJOY



Lobby



Private Park



# COMMON AREAS ROOF TOP

















# TYPICAL FLOOR PLAN EVEN FLOORS



# TYPICAL FLOOR PLAN ODD FLOORS



#### APARTMENT TYPE1A

1036.56FT2







#### APARTMENT TYPE2B

1045.176 FT2



#### APTO2 618.38FT2



APTO1 320.76FT2



#### APARTMENT TYPE2B

MODULAR







### APARTMENT TYPE3C

1461,2FT2





#### APTO<sub>2</sub> 467.47 M<sub>2</sub>



APTOI 940.98 M2

# APARTMENT TYPE3C

MODULAR







#### APARTMENT TYPE4D

1590,36FT2





### APARTMENT TYPE4D

MODULAR











Panoramic view



GIN





#### GUILD SUPPORT







In 1993, in Medellin, Colombia, a brand was born inspired by creating a new city.

We develop construction projects with sustainably. Our premise includes improving the city, including in all our developments parks, roads and architecture that combines with the beuaty of Colombian nature.

At Umbral Propiedad Raíz, we will always seek to be a symbol of support, quality and service.

+30 years working

+300 thousand families

+130 proyects

**+20** thousand properties built



313 379 84 86 · gin@umbral.co Carrera 44 # 16Sur