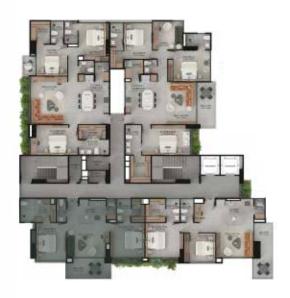

easy.** 

GIN the mixture of perfection:

FUN · WORK · GASTRONOMY

PARTY · LEISURE · NATURE





**Privileged location Poblado**Santa Maria de los Ángeles



Areas from 1036.56ft2 to 1590.36



Apartments with parking and useful room



Modern Architecture Versatile and modular spaces



2 or 3 bedrooms + tv space



- Exclusive building
- 4 aparments per floor
- Only 55 apartaments
- Versatile spaces
- Sustainability certification







#### LUXURY COMMON AREAS ON ROOFTOP WITH 360 VIEW



Panoramic pool



Lounge



Gym



Coworking



Social Kitchen

OTHER SPACES TO ENJOY



Lobby



Private Park



# COMMON AREAS ROOF TOP

















# TYPICAL FLOOR PLAN EVEN FLOORS



# TYPICAL FLOOR PLAN ODD FLOORS



#### APARTMENT TYPE1A

1036.56FT2







#### APARTMENT TYPE2B

1045.176 FT2



#### APTO2 618.38FT2



APTO1 320.76FT2



#### APARTMENT TYPE2B

MODULAR







### APARTMENT TYPE3C

1461,2FT2





#### APTO<sub>2</sub> 467.47 M<sub>2</sub>



APTOI 940.98 M2

# APARTMENT TYPE3C

MODULAR







#### APARTMENT TYPE4D

1590,36FT2





### APARTMENT TYPE4D

MODULAR











Panoramic view



GIN





#### GUILD SUPPORT







In 1993, in Medellin, Colombia, a brand was born inspired by creating a new city.

We develop construction projects with sustainably. Our premise includes improving the city, including in all our developments parks, roads and architecture that combines with the beuaty of Colombian nature.

At Umbral Propiedad Raíz, we will always seek to be a symbol of support, quality and service.

+30 years working

+300 thousand families

+130 proyects

**+20