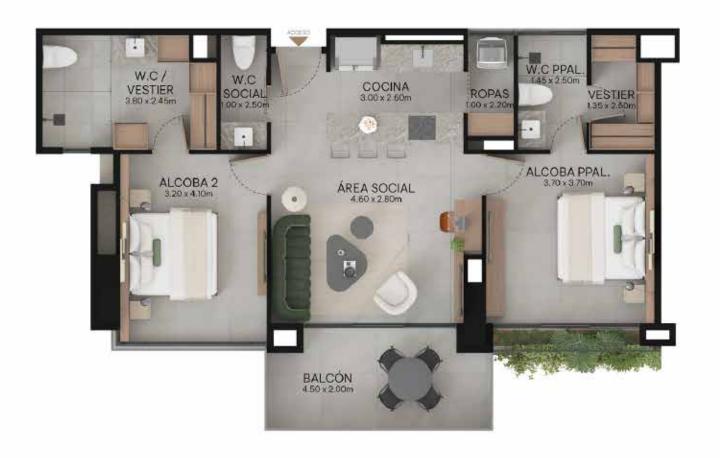

l find your place: **global, fresh and easy.** 

GIN the mixture of perfection:

FUN · WORK · GASTRONOMY

PARTY · LEISURE · NATURE





**Privileged location Poblado**Santa Maria de los Ángeles



Areas from 1036.56ft2 to 1590.36



Apartments with parking and useful room



Modern Architecture Versatile and modular spaces



2 or 3 bedrooms + tv space



- Exclusive building
- 4 aparments per floor
- Only 55 apartaments
- Versatile spaces
- Sustainability certification







#### LUXURY COMMON AREAS ON ROOFTOP WITH 360 VIEW



Panoramic pool



Lounge



Gym



Coworking



Social Kitchen

OTHER SPACES TO ENJOY



Lobby



Private Park



# COMMON AREAS ROOF TOP

















# TYPICAL FLOOR PLAN EVEN FLOORS



# TYPICAL FLOOR PLAN ODD FLOORS



#### APARTMENT TYPE1A

1036.56FT2







#### APARTMENT TYPE2B

1045.176 FT2



#### APTO2 618.38FT2



APTO1 320.76FT2



#### APARTMENT TYPE2B

MODULAR







### APARTMENT TYPE3C

1461,2FT2





#### APTO<sub>2</sub> 467.47 M<sub>2</sub>



APTOI 940.98 M2

# APARTMENT TYPE3C

MODULAR







#### APARTMENT TYPE4D

1590,36FT2





### APARTMENT TYPE4D

MODULAR











Panoramic view



GIN





#### GUILD SUPPORT







In 1993, in Medellin, Colombia, a brand was born inspired by creating a new city.

We develop construction projects with sustainably. Our premise includes improving the city, including in all our developments parks, roads and architecture that combines with the beuaty of Colombian nature.

At Umbral Propiedad Raíz, we will always seek to be a symbol of support, quality and service.

+30 years working

+300