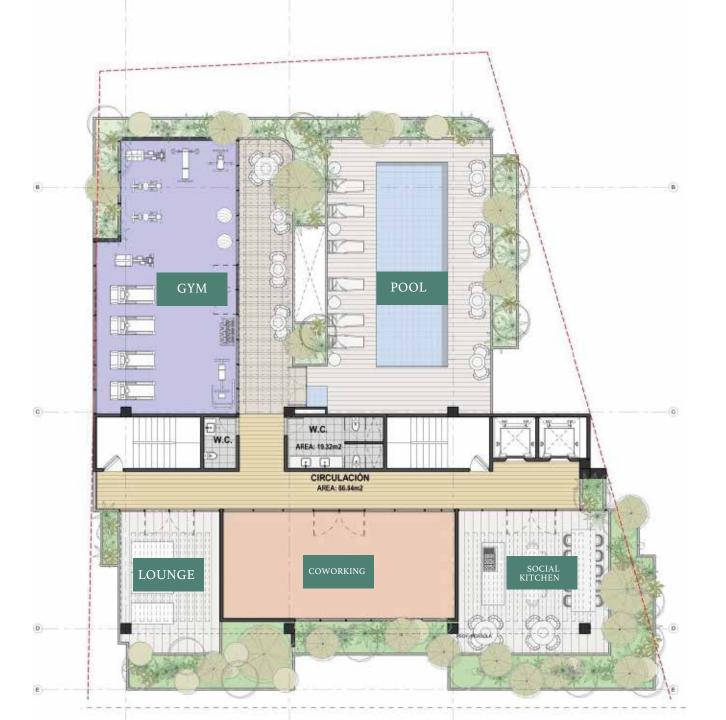

#### LUXURY COMMON AREAS ON ROOFTOP WITH 360 VIEW

Panoramic pool

Lounge

Gym

Coworking

Social Kitchen

OTHER SPACES TO ENJOY

Lobby

# COMMON AREAS ROOF TOP