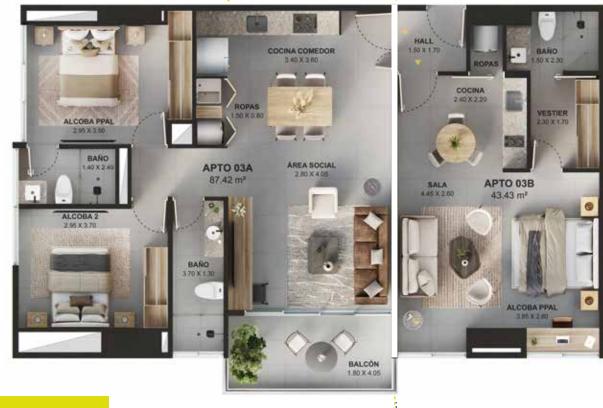

#### APTO2 618.38FT2

APTO1 320.76FT2

#### APTO<sub>2</sub> 467.47 M<sub>2</sub>

APTOI 940.98 M2