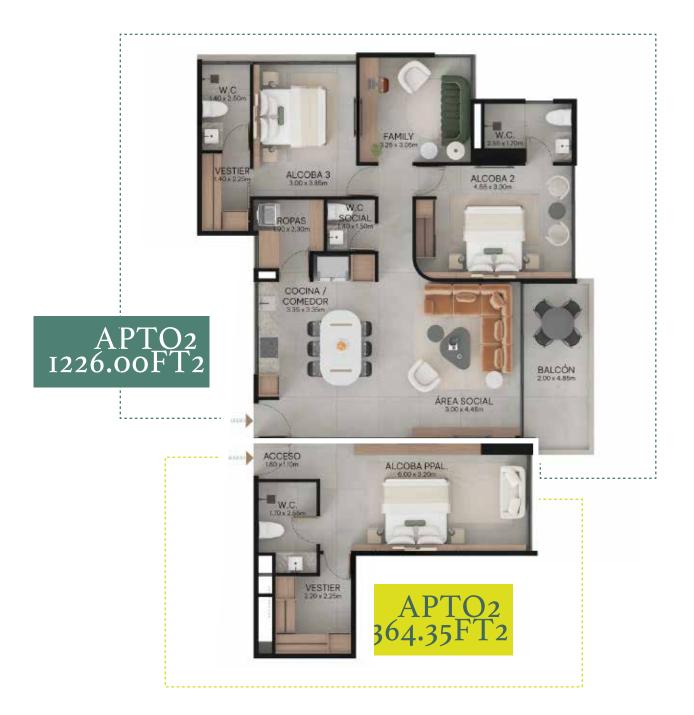

e Versatile and modular spaces



2 or 3 bedrooms + tv space



- Exclusive building
- 4 aparments per floor
- Only 55 apartaments
- Versatile spaces
- Sustainability certification







#### LUXURY COMMON AREAS ON ROOFTOP WITH 360 VIEW



Panoramic pool



Lounge



Gym



Coworking



Social Kitchen

OTHER SPACES TO ENJOY



Lobby



Private Park



# COMMON AREAS ROOF TOP

















# TYPICAL FLOOR PLAN EVEN FLOORS



# TYPICAL FLOOR PLAN ODD FLOORS



#### APARTMENT TYPE1A

1036.56FT2







#### APARTMENT TYPE2B

1045.176 FT2



#### APTO2 618.38FT2



APTO1 320.76FT2



#### APARTMENT TYPE2B

MODULAR







### APARTMENT TYPE3C

1461,2FT2





#### APTO<sub>2</sub> 467.47 M<sub>2</sub>



APTOI 940.98 M2

# APARTMENT TYPE3C

MODULAR







#### APARTMENT TYPE4D

1590,36FT2





### APARTMENT TYPE4D

MODULAR











Panoramic view



GIN





#### GUILD SUPPORT







In 1993, in Medellin, Colombia, a brand was born inspired by creating a new city.

We develop construction projects with sustainably. Our premise includes improving the city, including in all our developments parks, roads and architecture that combines with the beuaty of Colombian nature.

At Umbral Propiedad Raíz, we will always seek to be a symbol of support, quality and service.

+30 years working

+300 thousand families

+130 proyects

**+20** thousand properties built



313 379 84 86 · gin@umbral.co Carrera 44 # 16Sur · 127 Medellin · Santa Maria de los Angeles SALES



CONSTRUCTION



MANAGEMENT & ARCHITECTURE