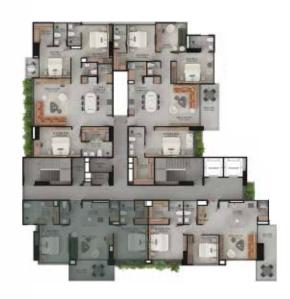

ISURE · NATURE





**Privileged location Poblado**Santa Maria de los Ángeles



Areas from 1036.56ft2 to 1590.36



Apartments with parking and useful room



Modern Architecture Versatile and modular spaces



2 or 3 bedrooms + tv space



- Exclusive building
- 4 aparments per floor
- Only 55 apartaments
- Versatile spaces
- Sustainability certification







#### LUXURY COMMON AREAS ON ROOFTOP WITH 360 VIEW



Panoramic pool



Lounge



Gym



Coworking



Social Kitchen

OTHER SPACES TO ENJOY



Lobby



Private Park



# COMMON AREAS ROOF TOP

















# TYPICAL FLOOR PLAN EVEN FLOORS



# TYPICAL FLOOR PLAN ODD FLOORS



#### APARTMENT TYPE1A

1036.56FT2







#### APARTMENT TYPE2B

1045.176 FT2



#### APTO2 618.38FT2



APTO1 320.76FT2



#### APARTMENT TYPE2B

MODULAR







### APARTMENT TYPE3C

1461,2FT2





#### APTO<sub>2</sub> 467.47 M<sub>2</sub>



APTOI 940.98 M2

# APARTMENT TYPE3C

MODULAR







#### APARTMENT TYPE4D

1590,36FT2





### APARTMENT TYPE4D

MODULAR











Panoramic view



GIN





#### GUILD SUPPORT







In 1993, in Medellin, Colombia, a brand was born inspired by creating a new city.

We develop construction projects with sustainably. Our premise includes improving the city, including in all our developments parks, roads and architecture that combines with the beuaty of Colombian nature.

At Umbral Propiedad Raíz, we will always seek to be a symbol of support, quality and service.

+30 years working

+300 thousand families

+130 proyects

**+20** thousand properties built



313 379 84 86 · gin@umbral.co Carrera 44 # 16