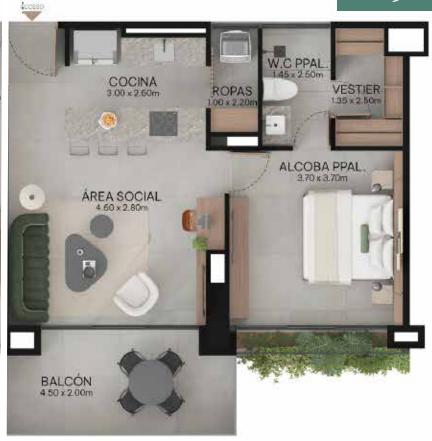

UN · WORK · GASTRONOMY

PARTY · LEISURE · NATURE





**Privileged location Poblado**Santa Maria de los Ángeles



Areas from 1036.56ft2 to 1590.36



Apartments with parking and useful room



Modern Architecture Versatile and modular spaces



2 or 3 bedrooms + tv space



- Exclusive building
- 4 aparments per floor
- Only 55 apartaments
- Versatile spaces
- Sustainability certification







#### LUXURY COMMON AREAS ON ROOFTOP WITH 360 VIEW



Panoramic pool



Lounge



Gym



Coworking



Social Kitchen

OTHER SPACES TO ENJOY



Lobby



Private Park



# COMMON AREAS ROOF TOP

















# TYPICAL FLOOR PLAN EVEN FLOORS



# TYPICAL FLOOR PLAN ODD FLOORS



#### APARTMENT TYPE1A

1036.56FT2







#### APARTMENT TYPE2B

1045.176 FT2



#### APTO2 618.38FT2



APTO1 320.76FT2



#### APARTMENT TYPE2B

MODULAR







### APARTMENT TYPE3C

1461,2FT2





#### APTO<sub>2</sub> 467.47 M<sub>2</sub>



APTOI 940.98 M2

# APARTMENT TYPE3C

MODULAR







#### APARTMENT TYPE4D

1590,36FT2





### APARTMENT TYPE4D

MODULAR











Panoramic view



GIN





#### GUILD SUPPORT







In 1993, in Medellin, Colombia, a brand was born inspired by creating a new city.

We develop construction projects with sustainably. Our premise includes improving the city, including in all our developments parks, roads and architecture that combines with the beuaty of Colombian nature.

At Umbral Propiedad Raíz, we will always seek to be a symbol of support, quality and service.

+30 years working

+300 thousand families

+130 proyects

**+20** thousand properties built



313 379 84