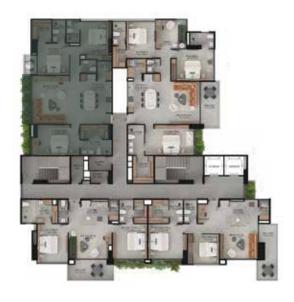

king and useful room



Modern Architecture Versatile and modular spaces



2 or 3 bedrooms + tv space



- Exclusive building
- 4 aparments per floor
- Only 55 apartaments
- Versatile spaces
- Sustainability certification







#### LUXURY COMMON AREAS ON ROOFTOP WITH 360 VIEW



Panoramic pool



Lounge



Gvm



Coworking



Social Kitchen

OTHER SPACES TO ENJOY



Lobby



Private Park



# COMMON AREAS ROOF TOP

















# TYPICAL FLOOR PLAN EVEN FLOORS



# TYPICAL FLOOR PLAN ODD FLOORS



#### APARTMENT TYPE1A

1036.56FT2







#### APARTMENT TYPE2B

1045.176 FT2



#### APTO2 618.38FT2



APTO1 320.76FT2



#### APARTMENT TYPE2B

MODULAR







### APARTMENT TYPE3C

1461,2FT2





#### APTO<sub>2</sub> 467.47 M<sub>2</sub>



APTOI 940.98 M2

## APARTMENT TYPE3C

MODULAR







### APARTMENT TYPE4D

1590,36FT2





### APARTMENT TYPE4D

MODULAR











Panoramic view







#### GUILD SUPPORT







In 1993, in Medellin, Colombia, a brand was born inspired by creating a new city.

We develop construction projects with sustainably. Our premise includes improving the city, including in all our developments parks, roads and architecture that combines with the beuaty of Colombian nature.

At Umbral Propiedad Raíz, we will always seek to be a symbol of support, quality and service.

+30 years working

+300 thousand families

+130 proyects

**+20** thousand properties built



313 379 84 86 · gin@umbral.co Carrera 44 # 16Sur · 127 Medellin · Santa Maria de los Angeles SALES



CONSTRUCTION



MANAGEMENT & ARCHITECTURE