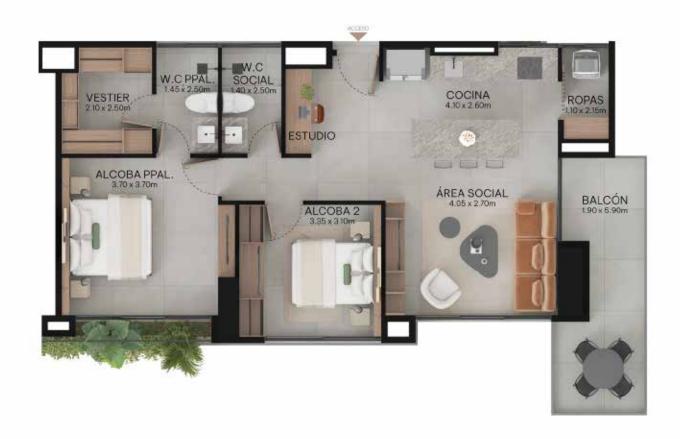

ke to keep everything simple.

Here you'll find your place: **global, fresh and easy.** 

GIN the mixture of perfection:

FUN · WORK · GASTRONOMY

PARTY · LEISURE · NATURE





**Privileged location Poblado**Santa Maria de los Ángeles



Areas from 1036.56ft2 to 1590.36



Apartments with parking and useful room



Modern Architecture Versatile and modular spaces



2 or 3 bedrooms + tv space



- Exclusive building
- 4 aparments per floor
- Only 55 apartaments
- Versatile spaces
- Sustainability certification







#### LUXURY COMMON AREAS ON ROOFTOP WITH 360 VIEW



Panoramic pool



Lounge



Gvm



Coworking



Social Kitchen

OTHER SPACES TO ENJOY



Lobby



Private Park



# COMMON AREAS ROOF TOP

















# TYPICAL FLOOR PLAN EVEN FLOORS



# TYPICAL FLOOR PLAN ODD FLOORS



#### APARTMENT TYPE1A

1036.56FT2







#### APARTMENT TYPE2B

1045.176 FT2



#### APTO2 618.38FT2



APTO1 320.76FT2



#### APARTMENT TYPE2B

MODULAR







### APARTMENT TYPE3C

1461,2FT2





#### APTO<sub>2</sub> 467.47 M<sub>2</sub>



APTOI 940.98 M2

## APARTMENT TYPE3C

MODULAR







### APARTMENT TYPE4D

1590,36FT2





### APARTMENT TYPE4D

MODULAR











Panoramic view







#### GUILD SUPPORT







In 1993, in Medellin, Colombia, a brand was born inspired by creating a new city.

We develop construction projects with sustainably. Our premise includes improving the city, including in all our developments parks, roads and architecture that combines with the beuaty of Colombian nature.

At Umbral Propiedad Raíz, we will always seek to be a symbol of support, quality an