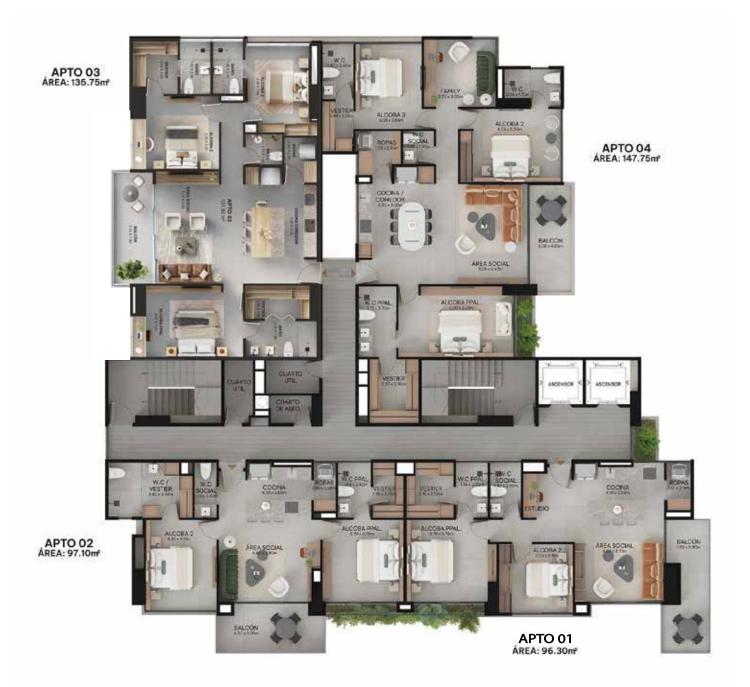

es

MIXTUR AIR REFINEI





We are the expression of modern life, we like to keep everything simple.

Here you'll find your place: **global, fresh and easy.** 

GIN the mixture of perfection:

FUN · WORK · GASTRONOMY

PARTY · LEISURE · NATURE





**Privileged location Poblado**Santa Maria de los Ángeles



Areas from 1036.56ft2 to 1590.36



Apartments with parking and useful room



Modern Architecture Versatile and modular spaces



2 or 3 bedrooms + tv space



- Exclusive building
- 4 aparments per floor
- Only 55 apartaments
- Versatile spaces
- Sustainability certification







#### LUXURY COMMON AREAS ON ROOFTOP WITH 360 VIEW



Panoramic pool



Lounge



Gvm



Coworking



Social Kitchen

OTHER SPACES TO ENJOY



Lobby



Private Park



# COMMON AREAS ROOF TOP

















# TYPICAL FLOOR PLAN EVEN FLOORS



# TYPICAL FLOOR PLAN ODD FLOORS



#### APARTMENT TYPE1A

1036.56FT2







#### APARTMENT TYPE2B

1045.176 FT2



#### APTO2 618.38FT2



APTO1 320.76FT2



#### APARTMENT TYPE2B

MODULAR







### APARTMENT TYPE3C

1461,2FT2





#### APTO<sub>2</sub> 467.47 M<sub>2</sub>



APTOI 940.98 M2

## APARTMENT TYPE3C

MODULAR







### APARTMENT TYPE4D

1590,36FT2





### APARTMENT TYPE4D

MODULAR











Panoramic view







#### GUILD SUPPORT







In 1993, in Medellin, Colombia, a brand was born inspired by creating a new city.

We develop construction projects with sustainably. Our premise includes improving the city, including in all our developments parks, roads and architecture that combines with the beuaty of Colombian nature.

At Umbral Pr