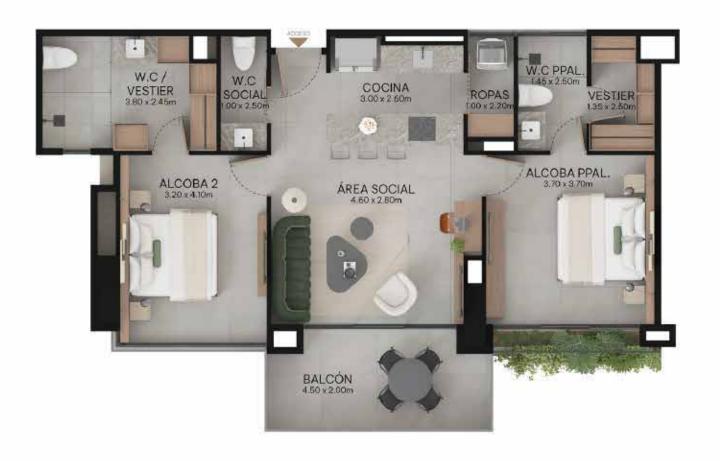

l find your place: **global, fresh and easy.** 

GIN the mixture of perfection:

FUN · WORK · GASTRONOMY

PARTY · LEISURE · NATURE





**Privileged location Poblado**Santa Maria de los Ángeles



Areas from 1036.56ft2 to 1590.36



Apartments with parking and useful room



Modern Architecture Versatile and modular spaces



2 or 3 bedrooms + tv space



- Exclusive building
- 4 aparments per floor
- Only 55 apartaments
- Versatile spaces
- Sustainability certification







#### LUXURY COMMON AREAS ON ROOFTOP WITH 360 VIEW



Panoramic pool



Lounge



Gvm



Coworking



Social Kitchen

OTHER SPACES TO ENJOY



Lobby



Private Park



# COMMON AREAS ROOF TOP

















# TYPICAL FLOOR PLAN EVEN FLOORS



# TYPICAL FLOOR PLAN ODD FLOORS



#### APARTMENT TYPE1A

1036.56FT2







#### APARTMENT TYPE2B

1045.176 FT2



#### APTO2 618.38FT2



APTO1 320.76FT2



#### APARTMENT TYPE2B

MODULAR







### APARTMENT TYPE3C

1461,2FT2





#### APTO<sub>2</sub> 467.47 M<sub>2</sub>



APTOI 940.98 M2

## APARTMENT TYPE3C

MODULAR







### APARTMENT TYPE4D

1590,36FT2





### APARTMENT TYPE4D

MODULAR











Panoramic view







#### GUILD SUPPORT







In 1993, in Medellin, Colombia, a brand was born inspired by creating a new city.

We develop construction projects with sustainably. Our premise includes improving the city, including in all our developments parks, roads and architecture that combines with the beuaty of Colombian nature.

At Umbral Propiedad Raíz, we will always seek to be a symbol of support, quality and service.

+30 years working

+300 thous