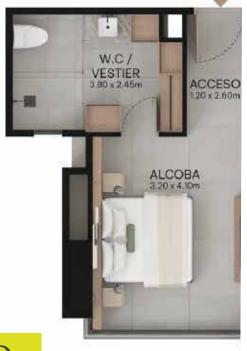

e of perfection:

FUN · WORK · GASTRONOMY

PARTY · LEISURE · NATURE





**Privileged location Poblado**Santa Maria de los Ángeles



Areas from 1036.56ft2 to 1590.36



Apartments with parking and useful room



Modern Architecture Versatile and modular spaces



2 or 3 bedrooms + tv space



- Exclusive building
- 4 aparments per floor
- Only 55 apartaments
- Versatile spaces
- Sustainability certification







#### LUXURY COMMON AREAS ON ROOFTOP WITH 360 VIEW



Panoramic pool



Lounge



Gvm



Coworking



Social Kitchen

OTHER SPACES TO ENJOY



Lobby



Private Park



# COMMON AREAS ROOF TOP

















# TYPICAL FLOOR PLAN EVEN FLOORS



# TYPICAL FLOOR PLAN ODD FLOORS



#### APARTMENT TYPE1A

1036.56FT2







#### APARTMENT TYPE2B

1045.176 FT2



#### APTO2 618.38FT2



APTO1 320.76FT2



#### APARTMENT TYPE2B

MODULAR







### APARTMENT TYPE3C

1461,2FT2





#### APTO<sub>2</sub> 467.47 M<sub>2</sub>



APTOI 940.98 M2

## APARTMENT TYPE3C

MODULAR







### APARTMENT TYPE4D

1590,36FT2





### APARTMENT TYPE4D

MODULAR











Panoramic view







#### GUILD SUPPORT







In 1993, in Medellin, Colombia, a brand was born inspired by creating a new city.

We develop construction projects with sustainably. Our premise includes improving the city, including in all our developments parks, roads and architecture that combines with the beuaty of Colombian nature.

At Umbral Propiedad Raíz, we will always seek to be a symbol of support, quality and service.

+30 years working

+300 thousand families

+130 proyects

**+20** thousand properties built