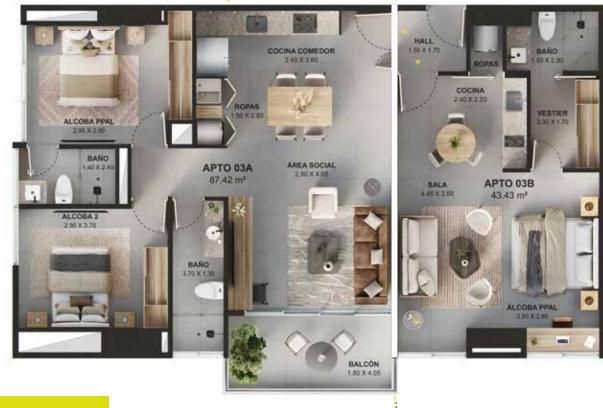

from 1036.56ft2 to 1590.36



Apartments with parking and useful room



Modern Architecture Versatile and modular spaces



2 or 3 bedrooms + tv space



- Exclusive building
- 4 aparments per floor
- Only 55 apartaments
- Versatile spaces
- Sustainability certification







#### LUXURY COMMON AREAS ON ROOFTOP WITH 360 VIEW



Panoramic pool



Lounge



Gvm



Coworking



Social Kitchen

OTHER SPACES TO ENJOY



Lobby



Private Park



# COMMON AREAS ROOF TOP

















# TYPICAL FLOOR PLAN EVEN FLOORS



# TYPICAL FLOOR PLAN ODD FLOORS



#### APARTMENT TYPE1A

1036.56FT2







#### APARTMENT TYPE2B

1045.176 FT2



#### APTO2 618.38FT2



APTO1 320.76FT2



#### APARTMENT TYPE2B

MODULAR







### APARTMENT TYPE3C

1461,2FT2





#### APTO<sub>2</sub> 467.47 M<sub>2</sub>



APTOI 940.98 M2

## APARTMENT TYPE3C

MODULAR







### APARTMENT TYPE4D

1590,36FT2





### APARTMENT TYPE4D

MODULAR











Panoramic view







#### GUILD SUPPORT







In 1993, in Medellin, Colombia, a brand was born inspired by creating a new city.

We develop construction projects with sustainably. Our premise includes improving the city, including in all our developments parks, roads and architecture that combines with the beuaty of Colombian nature.

At Umbral Propiedad Raíz, we will always seek to be a symbol of support, quality and service.

+30 years working

+300 thousand families

+130 proyects

**+20** thousand properties built



313 379 84 86 · gin@umbral.co Carrera 44 # 16Sur · 127 Medellin · Santa Maria de los Angeles SALES



CONSTRUCTION



MANAGEMENT & ARCHIT