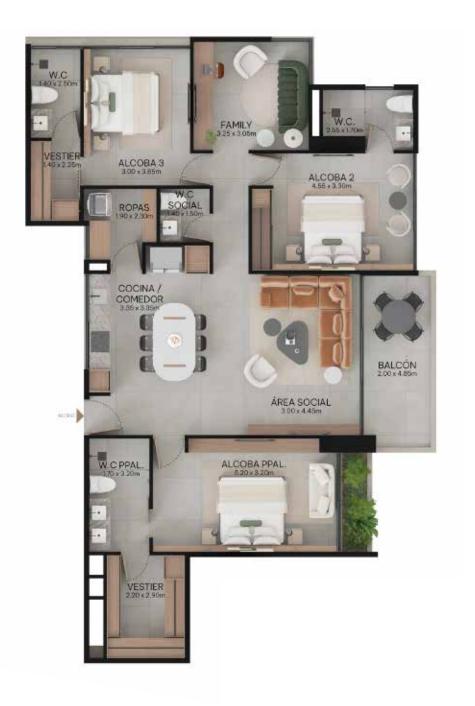

and useful room



Modern Architecture Versatile and modular spaces



2 or 3 bedrooms + tv space



- Exclusive building
- 4 aparments per floor
- Only 55 apartaments
- Versatile spaces
- Sustainability certification







#### LUXURY COMMON AREAS ON ROOFTOP WITH 360 VIEW



Panoramic pool



Lounge



Gvm



Coworking



Social Kitchen

OTHER SPACES TO ENJOY



Lobby



Private Park



# COMMON AREAS ROOF TOP

















# TYPICAL FLOOR PLAN EVEN FLOORS



# TYPICAL FLOOR PLAN ODD FLOORS



#### APARTMENT TYPE1A

1036.56FT2







#### APARTMENT TYPE2B

1045.176 FT2



#### APTO2 618.38FT2



APTO1 320.76FT2



#### APARTMENT TYPE2B

MODULAR







### APARTMENT TYPE3C

1461,2FT2





#### APTO<sub>2</sub> 467.47 M<sub>2</sub>



APTOI 940.98 M2

## APARTMENT TYPE3C

MODULAR







### APARTMENT TYPE4D

1590,36FT2





### APARTMENT TYPE4D

MODULAR











Panoramic view







#### GUILD SUPPORT







In 1993, in Medellin, Colombia, a brand was born inspired by creating a new city.

We develop construction projects with sustainably. Our premise includes improving the city, including in all our developments parks, roads and architecture that combines with the beuaty of Colombian nature.

At Umbral Propiedad Raíz, we will always seek to be a symbol of support, quality and service.

+30 years working

+300 thousand families

+130 proyects

**+20** thousand properties built



313 379 84 86 · gin@umbral.co Carrera 44 # 16Sur · 127 Medellin · Santa Maria de los Angeles SALES



CONSTRUCTION



MANAGEMENT & ARCHITECTURE