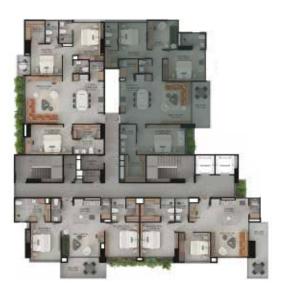

ure Versatile and modular spaces



2 or 3 bedrooms + tv space



- Exclusive building
- 4 aparments per floor
- Only 55 apartaments
- Versatile spaces
- Sustainability certification







#### LUXURY COMMON AREAS ON ROOFTOP WITH 360 VIEW



Panoramic pool



Lounge



Gvm



Coworking



Social Kitchen

OTHER SPACES TO ENJOY



Lobby



Private Park



# COMMON AREAS ROOF TOP

















# TYPICAL FLOOR PLAN EVEN FLOORS



# TYPICAL FLOOR PLAN ODD FLOORS



#### APARTMENT TYPE1A

1036.56FT2







#### APARTMENT TYPE2B

1045.176 FT2



#### APTO2 618.38FT2



APTO1 320.76FT2



#### APARTMENT TYPE2B

MODULAR







### APARTMENT TYPE3C

1461,2FT2





#### APTO<sub>2</sub> 467.47 M<sub>2</sub>



APTOI 940.98 M2

## APARTMENT TYPE3C

MODULAR







### APARTMENT TYPE4D

1590,36FT2





### APARTMENT TYPE4D

MODULAR











Panoramic view







#### GUILD SUPPORT







In 1993, in Medellin, Colombia, a brand was born inspired by creating a new city.

We develop construction projects with sustainably. Our premise includes improving the city, including in all our developments parks, roads and architecture that combines with the beuaty of Colombian nature.

At Umbral Propiedad Raíz, we will always seek to be a symbol of support, quality and service.

+30 years working

+300 thousand families

+130 proyects

**+20** thousand properties built



313 379 84 86 · gin@umbral.co Carrera 44 # 16Sur · 127 Medellin · Santa Maria de los Angeles SALES



CONSTRUCTION



MANAGEMENT & ARCHITECTURE