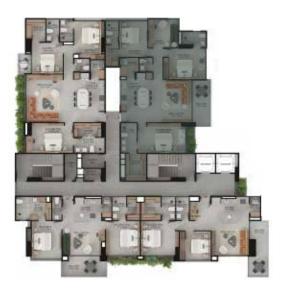

2 or 3 bedrooms + tv space



- Exclusive building
- 4 aparments per floor
- Only 55 apartaments
- Versatile spaces
- Sustainability certification







#### LUXURY COMMON AREAS ON ROOFTOP WITH 360 VIEW



Panoramic pool



Lounge



Gvm



Coworking



Social Kitchen

OTHER SPACES TO ENJOY



Lobby



Private Park



# COMMON AREAS ROOF TOP

















# TYPICAL FLOOR PLAN EVEN FLOORS



# TYPICAL FLOOR PLAN ODD FLOORS



#### APARTMENT TYPE1A

1036.56FT2







#### APARTMENT TYPE2B

1045.176 FT2



#### APTO2 618.38FT2



APTO1 320.76FT2



#### APARTMENT TYPE2B

MODULAR







### APARTMENT TYPE3C

1461,2FT2





#### APTO<sub>2</sub> 467.47 M<sub>2</sub>



APTOI 940.98 M2

## APARTMENT TYPE3C

MODULAR







### APARTMENT TYPE4D

1590,36FT2





### APARTMENT TYPE4D

MODULAR











Panoramic view







#### GUILD SUPPORT







In 1993, in Medellin, Colombia, a brand was born inspired by creating a new city.

We develop construction projects with sustainably. Our premise includes improving the city, including in all our developments parks, roads and architecture that combines with the beuaty of Colombian nature.

At Umbral Propiedad Raíz, we will always seek to be a symbol of support, quality and service.

+30 years working

+300 thousand families

+130 proyects

**+20** thousand properties built



313 379 84 86 · gin@umbral.co Carrera 44 # 16Sur · 127 Medellin · Santa Maria de los Angeles SALES



CONSTRUCTION



MANAGEMENT & ARCHITECTURE