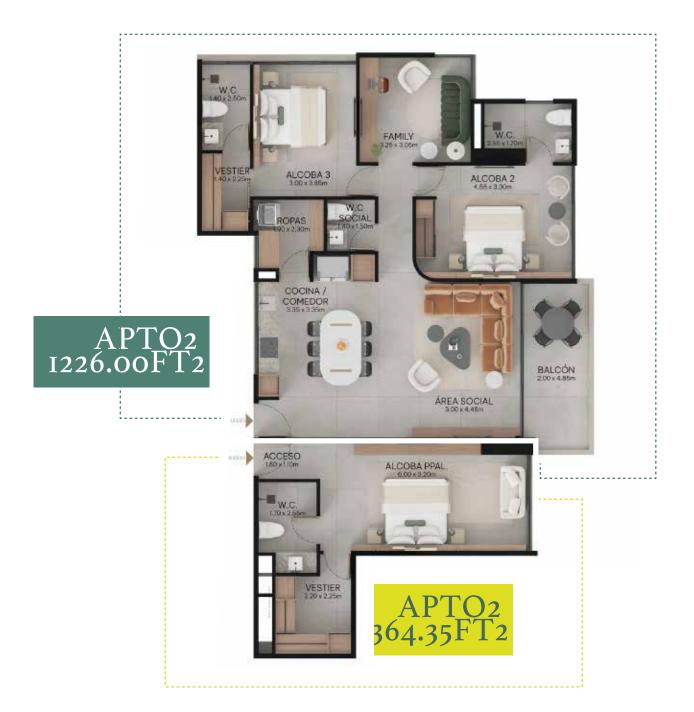

e Versatile and modular spaces



2 or 3 bedrooms + tv space



- Exclusive building
- 4 aparments per floor
- Only 55 apartaments
- Versatile spaces
- Sustainability certification







#### LUXURY COMMON AREAS ON ROOFTOP WITH 360 VIEW



Panoramic pool



Lounge



Gvm



Coworking



Social Kitchen

OTHER SPACES TO ENJOY



Lobby



Private Park



# COMMON AREAS ROOF TOP

















# TYPICAL FLOOR PLAN EVEN FLOORS



# TYPICAL FLOOR PLAN ODD FLOORS



#### APARTMENT TYPE1A

1036.56FT2







#### APARTMENT TYPE2B

1045.176 FT2



#### APTO2 618.38FT2



APTO1 320.76FT2



#### APARTMENT TYPE2B

MODULAR







### APARTMENT TYPE3C

1461,2FT2





#### APTO<sub>2</sub> 467.47 M<sub>2</sub>



APTOI 940.98 M2

## APARTMENT TYPE3C

MODULAR







### APARTMENT TYPE4D

1590,36FT2





### APARTMENT TYPE4D

MODULAR











Panoramic view







#### GUILD SUPPORT







In 1993, in Medellin, Colombia, a brand was born inspired by creating a new city.

We develop construction projects with sustainably. Our premise includes improving the city, including in all our developments parks, roads and architecture that combines with the beuaty of Colombian nature.

At Umbral Propiedad Raíz, we will always seek to be a symbol of support, quality and service.

+30 years working

+300 thousand families

+130 proyects

**+20** thousand properties built



313 379 84 86 · gin@umbral.co Carrera 44 # 16Sur · 127 Medellin · Santa Maria de los Angeles SALES



CONSTRUCTION



MANAGEMENT & ARCHITECTURE