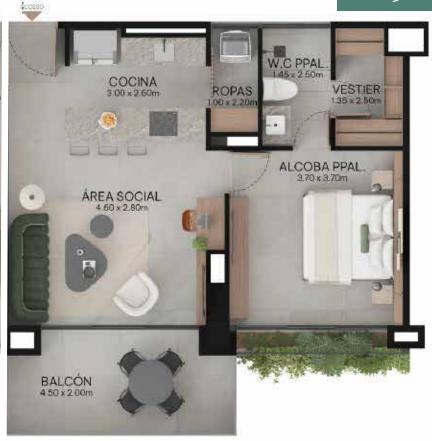

UN · WORK · GASTRONOMY

PARTY · LEISURE · NATURE





**Privileged location Poblado**Santa Maria de los Ángeles



Areas from 1036.56ft2 to 1590.36



Apartments with parking and useful room



Modern Architecture Versatile and modular spaces



2 or 3 bedrooms + tv space



- Exclusive building
- 4 aparments per floor
- Only 55 apartaments
- Versatile spaces
- Sustainability certification







#### LUXURY COMMON AREAS ON ROOFTOP WITH 360 VIEW



Panoramic pool



Lounge



Gvm



Coworking



Social Kitchen

OTHER SPACES TO ENJOY



Lobby



Private Park



# COMMON AREAS ROOF TOP

















# TYPICAL FLOOR PLAN EVEN FLOORS



# TYPICAL FLOOR PLAN ODD FLOORS



#### APARTMENT TYPE1A

1036.56FT2







#### APARTMENT TYPE2B

1045.176 FT2



#### APTO2 618.38FT2



APTO1 320.76FT2



#### APARTMENT TYPE2B

MODULAR







### APARTMENT TYPE3C

1461,2FT2





#### APTO<sub>2</sub> 467.47 M<sub>2</sub>



APTOI 940.98 M2

## APARTMENT TYPE3C

MODULAR







### APARTMENT TYPE4D

1590,36FT2





### APARTMENT TYPE4D

MODULAR











Panoramic view







#### GUILD SUPPORT







In 1993, in Medellin, Colombia, a brand was born inspired by creating a new city.

We develop construction projects with sustainably. Our premise includes improving the city, including in all our developments parks, roads and architecture that combines with the beuaty of Colombian nature.

At Umbral Propiedad Raíz, we will always seek to be a symbol of support, quality and service.

+30 years working

+300 thousand families

+130 proyects

**+20** thousand properties built



313 379 84 86 ·