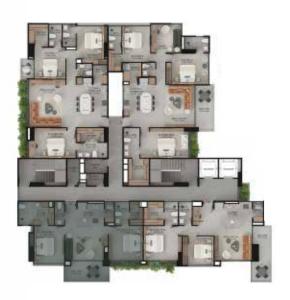

ISURE · NATURE





**Privileged location Poblado**Santa Maria de los Ángeles



Areas from 1036.56ft2 to 1590.36



Apartments with parking and useful room



Modern Architecture Versatile and modular spaces



2 or 3 bedrooms + tv space



- Exclusive building
- 4 aparments per floor
- Only 55 apartaments
- Versatile spaces
- Sustainability certification







#### LUXURY COMMON AREAS ON ROOFTOP WITH 360 VIEW



Panoramic pool



Lounge



Gvm



Coworking



Social Kitchen

OTHER SPACES TO ENJOY



Lobby



Private Park



# COMMON AREAS ROOF TOP

















# TYPICAL FLOOR PLAN EVEN FLOORS



# TYPICAL FLOOR PLAN ODD FLOORS



#### APARTMENT TYPE1A

1036.56FT2







#### APARTMENT TYPE2B

1045.176 FT2



#### APTO2 618.38FT2



APTO1 320.76FT2



#### APARTMENT TYPE2B

MODULAR







### APARTMENT TYPE3C

1461,2FT2





#### APTO<sub>2</sub> 467.47 M<sub>2</sub>



APTOI 940.98 M2

## APARTMENT TYPE3C

MODULAR







### APARTMENT TYPE4D

1590,36FT2





### APARTMENT TYPE4D

MODULAR











Panoramic view







#### GUILD SUPPORT







In 1993, in Medellin, Colombia, a brand was born inspired by creating a new city.

We develop construction projects with sustainably. Our premise includes improving the city, including in all our developments parks, roads and architecture that combines with the beuaty of Colombian nature.

At Umbral Propiedad Raíz, we will always seek to be a symbol of support, quality and service.

+30 years working

+300 thousand families

+130 proyects

**+20** thousand properties built



313 379 84 86 · gin@umbral.co Carrera 44 # 16Sur ·