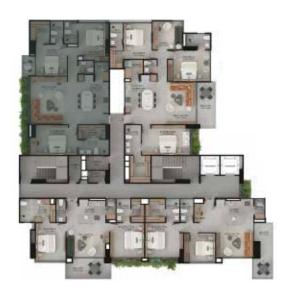

on Poblado**Santa Maria de los Ángeles



Areas from 1036.56ft2 to 1590.36



Apartments with parking and useful room



Modern Architecture Versatile and modular spaces



2 or 3 bedrooms + tv space



- Exclusive building
- 4 aparments per floor
- Only 55 apartaments
- Versatile spaces
- Sustainability certification







#### LUXURY COMMON AREAS ON ROOFTOP WITH 360 VIEW



Panoramic pool



Lounge



Gvm



Coworking



Social Kitchen

OTHER SPACES TO ENJOY



Lobby



Private Park



# COMMON AREAS ROOF TOP

















# TYPICAL FLOOR PLAN EVEN FLOORS



# TYPICAL FLOOR PLAN ODD FLOORS



#### APARTMENT TYPE1A

1036.56FT2







#### APARTMENT TYPE2B

1045.176 FT2



#### APTO2 618.38FT2



APTO1 320.76FT2



#### APARTMENT TYPE2B

MODULAR







### APARTMENT TYPE3C

1461,2FT2





#### APTO<sub>2</sub> 467.47 M<sub>2</sub>



APTOI 940.98 M2

## APARTMENT TYPE3C

MODULAR







### APARTMENT TYPE4D

1590,36FT2





### APARTMENT TYPE4D

MODULAR











Panoramic view







#### GUILD SUPPORT







In 1993, in Medellin, Colombia, a brand was born inspired by creating a new city.

We develop construction projects with sustainably. Our premise includes improving the city, including in all our developments parks, roads and architecture that combines with the beuaty of Colombian nature.

At Umbral Propiedad Raíz, we will always seek to be a symbol of support, quality and service.

+30 years working

+300 thousand families

+130 proyects

**+20** thousand properties built



313 379 84 86 · gin@umbral.co Carrera 44 # 16Sur · 127 Medellin · Santa Maria de los Ange