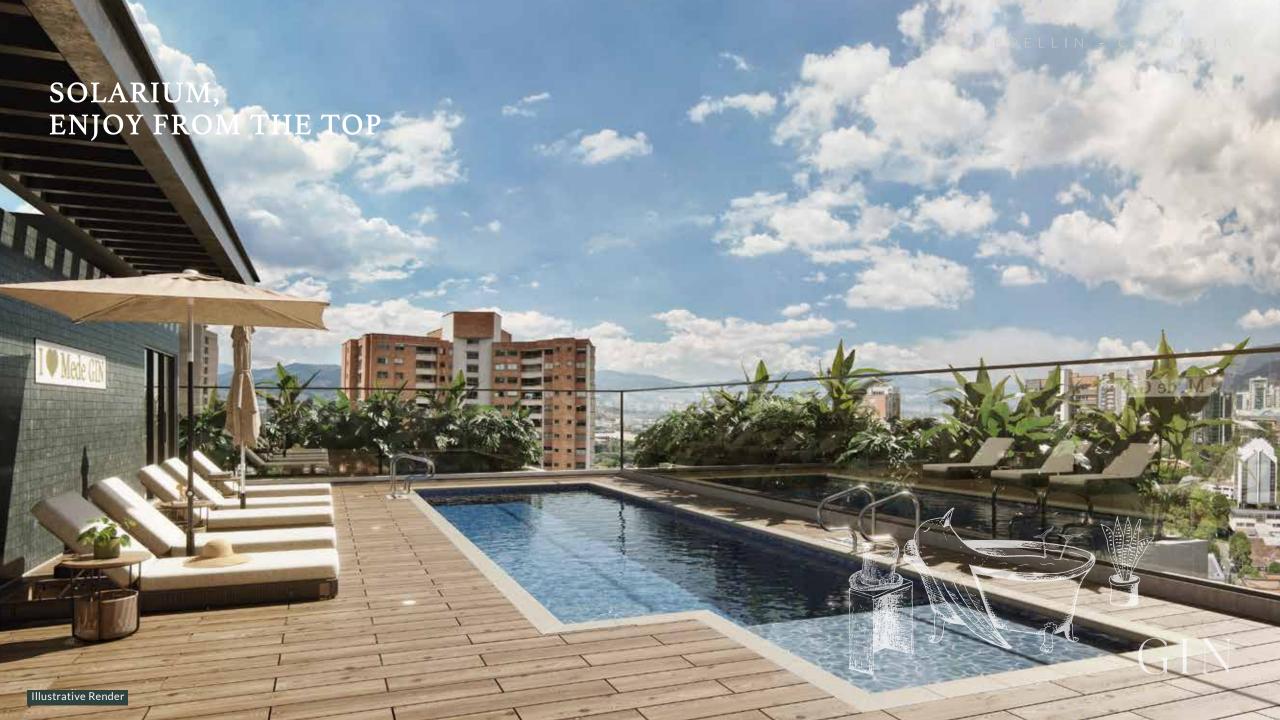

#### LUXURY COMMON AREAS ON ROOFTOP WITH 360 VIEW

Panoramic pool

Lounge

Gvm

Coworking

Social Kitchen

OTHER SPACES TO ENJOY

Lobby

# COMMON AREAS ROOF TOP