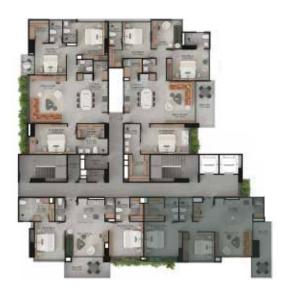

ou'll find your place: **global, fresh and easy.** 

GIN the mixture of perfection:

FUN · WORK · GASTRONOMY

PARTY · LEISURE · NATURE





**Privileged location Poblado**Santa Maria de los Ángeles



Areas from 1036.56ft2 to 1590.36



Apartments with parking and useful room



Modern Architecture Versatile and modular spaces



2 or 3 bedrooms + tv space



- Exclusive building
- 4 aparments per floor
- Only 55 apartaments
- Versatile spaces
- Sustainability certification







#### LUXURY COMMON AREAS ON ROOFTOP WITH 360 VIEW



Panoramic pool



Lounge



Gvm



Coworking



Social Kitchen

OTHER SPACES TO ENJOY



Lobby



Private Park



# COMMON AREAS ROOF TOP

















# TYPICAL FLOOR PLAN EVEN FLOORS



# TYPICAL FLOOR PLAN ODD FLOORS



#### APARTMENT TYPE1A

1036.56FT2







#### APARTMENT TYPE2B

1045.176 FT2



#### APTO2 618.38FT2



APTO1 320.76FT2



#### APARTMENT TYPE2B

MODULAR







### APARTMENT TYPE3C

1461,2FT2





#### APTO<sub>2</sub> 467.47 M<sub>2</sub>



APTOI 940.98 M2

## APARTMENT TYPE3C

MODULAR







### APARTMENT TYPE4D

1590,36FT2





### APARTMENT TYPE4D

MODULAR











Panoramic view







#### GUILD SUPPORT







In 1993, in Medellin, Colombia, a brand was born inspired by creating a new city.

We develop construction projects with sustainably. Our premise includes improving the city, including in all our developments parks, roads and architecture that combines with the beuaty of Colombian nature.

At Umbral Propiedad Raíz, we will always seek to be a symbol of support, quality and service.

+30 years working

+300 t