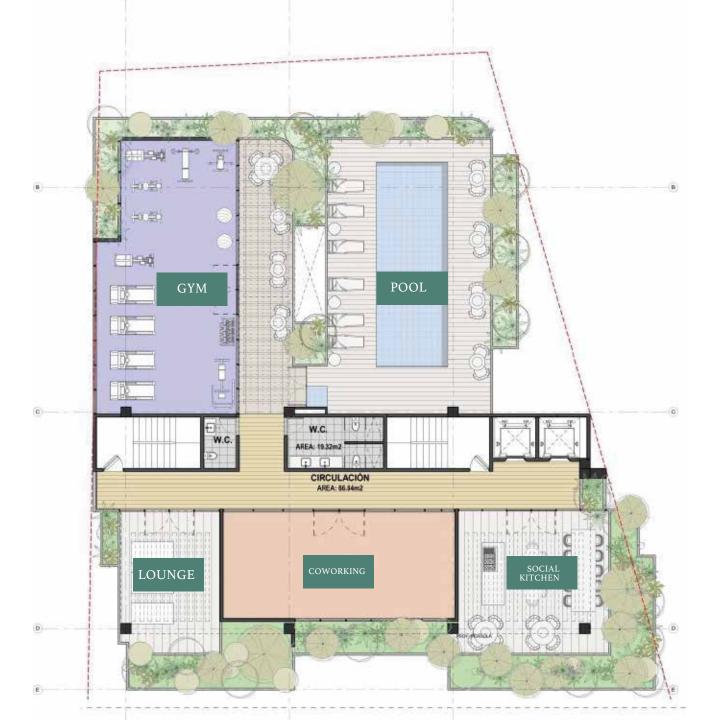

#### LUXURY COMMON AREAS ON ROOFTOP WITH 360 VIEW

Panoramic pool

Lounge

Gvm

Coworking

Social Kitchen

OTHER SPACES TO ENJOY

Lobby

# COMMON AREAS ROOF TOP