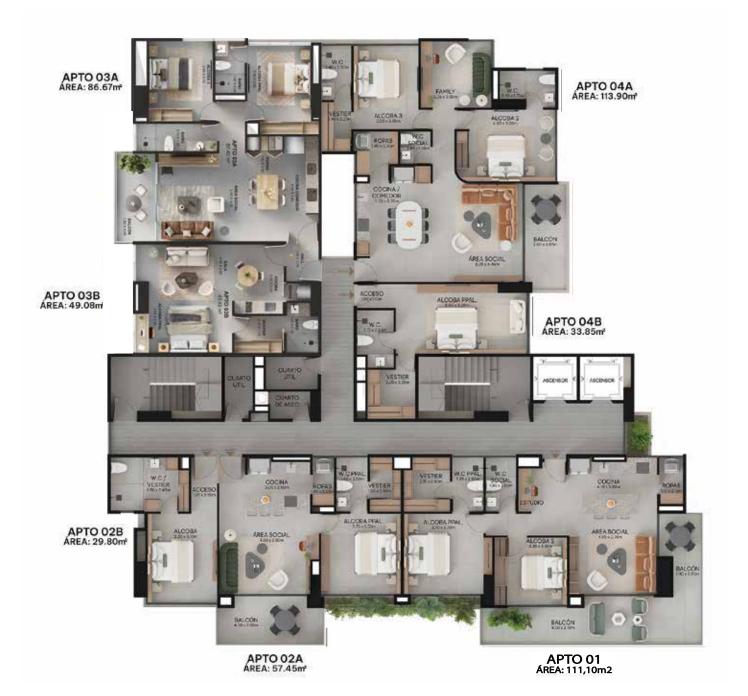

he expression of modern life, we like to keep everything simple.

Here you'll find your place: **global, fresh and easy.** 

GIN the mixture of perfection:

FUN · WORK · GASTRONOMY

PARTY · LEISURE · NATURE





**Privileged location Poblado**Santa Maria de los Ángeles



Areas from 1036.56ft2 to 1590.36



Apartments with parking and useful room



Modern Architecture Versatile and modular spaces



2 or 3 bedrooms + tv space



- Exclusive building
- 4 aparments per floor
- Only 55 apartaments
- Versatile spaces
- Sustainability certification







#### LUXURY COMMON AREAS ON ROOFTOP WITH 360 VIEW



Panoramic pool



Lounge



Gvm



Coworking



Social Kitchen

OTHER SPACES TO ENJOY



Lobby



Private Park



# COMMON AREAS ROOF TOP

















# TYPICAL FLOOR PLAN EVEN FLOORS



# TYPICAL FLOOR PLAN ODD FLOORS



#### APARTMENT TYPE1A

1036.56FT2







#### APARTMENT TYPE2B

1045.176 FT2



#### APTO2 618.38FT2



APTO1 320.76FT2



#### APARTMENT TYPE2B

MODULAR







### APARTMENT TYPE3C

1461,2FT2





#### APTO<sub>2</sub> 467.47 M<sub>2</sub>



APTOI 940.98 M2

## APARTMENT TYPE3C

MODULAR







### APARTMENT TYPE4D

1590,36FT2





### APARTMENT TYPE4D

MODULAR











Panoramic view







#### GUILD SUPPORT







In 1993, in Medellin, Colombia, a brand was born inspired by creating a new city.

We develop construction projects with sustainably. Our premise includes improving the city, including in all our developments parks, roads and architecture that combines with the beuaty of Colombian nature.

At Umbral Propiedad Raíz, we will always seek to