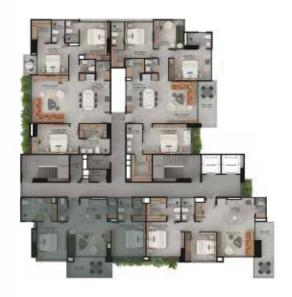

easy.** 

GIN the mixture of perfection:

FUN · WORK · GASTRONOMY

PARTY · LEISURE · NATURE





**Privileged location Poblado**Santa Maria de los Ángeles



Areas from 1036.56ft2 to 1590.36



Apartments with parking and useful room



Modern Architecture Versatile and modular spaces



2 or 3 bedrooms + tv space



- Exclusive building
- 4 aparments per floor
- Only 55 apartaments
- Versatile spaces
- Sustainability certification







#### LUXURY COMMON AREAS ON ROOFTOP WITH 360 VIEW



Panoramic pool



Lounge



Gvm



Coworking



Social Kitchen

OTHER SPACES TO ENJOY



Lobby



Private Park



# COMMON AREAS ROOF TOP

















# TYPICAL FLOOR PLAN EVEN FLOORS



# TYPICAL FLOOR PLAN ODD FLOORS



#### APARTMENT TYPE1A

1036.56FT2







#### APARTMENT TYPE2B

1045.176 FT2



#### APTO2 618.38FT2



APTO1 320.76FT2



#### APARTMENT TYPE2B

MODULAR







### APARTMENT TYPE3C

1461,2FT2





#### APTO<sub>2</sub> 467.47 M<sub>2</sub>



APTOI 940.98 M2

## APARTMENT TYPE3C

MODULAR







### APARTMENT TYPE4D

1590,36FT2





### APARTMENT TYPE4D

MODULAR











Panoramic view







#### GUILD SUPPORT







In 1993, in Medellin, Colombia, a brand was born inspired by creating a new city.

We develop construction projects with sustainably. Our premise includes improving the city, including in all our developments parks, roads and architecture that combines with the beuaty of Colombian nature.

At Umbral Propiedad Raíz, we will always seek to be a symbol of support, quality and service.

+30 years working

+300 thousand families

+130 proyects

**+20** th