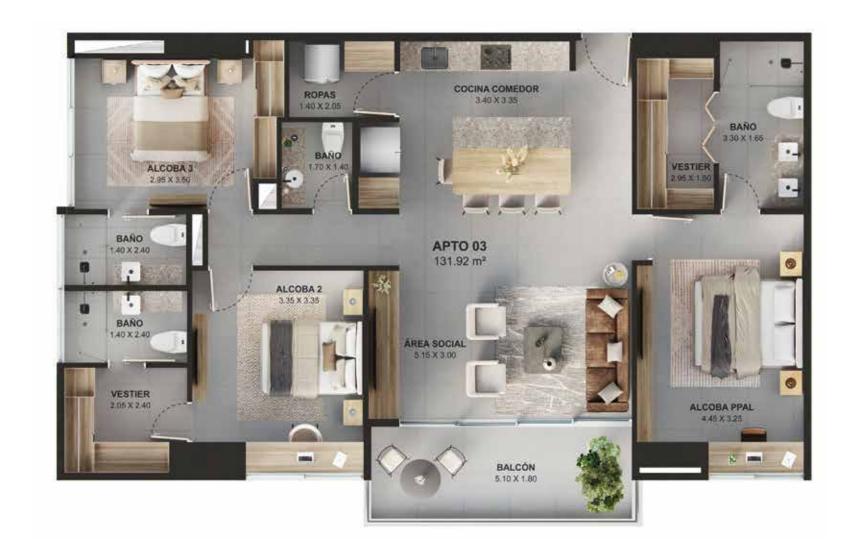

E · NATURE





**Privileged location Poblado**Santa Maria de los Ángeles



Areas from 1036.56ft2 to 1590.36



Apartments with parking and useful room



Modern Architecture Versatile and modular spaces



2 or 3 bedrooms + tv space



- Exclusive building
- 4 aparments per floor
- Only 55 apartaments
- Versatile spaces
- Sustainability certification







#### LUXURY COMMON AREAS ON ROOFTOP WITH 360 VIEW



Panoramic pool



Lounge



Gvm



Coworking



Social Kitchen

OTHER SPACES TO ENJOY



Lobby



Private Park



# COMMON AREAS ROOF TOP

















# TYPICAL FLOOR PLAN EVEN FLOORS



# TYPICAL FLOOR PLAN ODD FLOORS



#### APARTMENT TYPE1A

1036.56FT2







#### APARTMENT TYPE2B

1045.176 FT2



#### APTO2 618.38FT2



APTO1 320.76FT2



#### APARTMENT TYPE2B

MODULAR







### APARTMENT TYPE3C

1461,2FT2





#### APTO<sub>2</sub> 467.47 M<sub>2</sub>



APTOI 940.98 M2

## APARTMENT TYPE3C

MODULAR







### APARTMENT TYPE4D

1590,36FT2





### APARTMENT TYPE4D

MODULAR











Panoramic view







#### GUILD SUPPORT







In 1993, in Medellin, Colombia, a brand was born inspired by creating a new city.

We develop construction projects with sustainably. Our premise includes improving the city, including in all our developments parks, roads and architecture that combines with the beuaty of Colombian nature.

At Umbral Propiedad Raíz, we will always seek to be a symbol of support, quality and service.

+30 years working

+300 thousand families

+130 proyects

**+20** thousand properties built



313 379 84 86 · gin@umbral.co Carrera 44 # 16Sur · 127